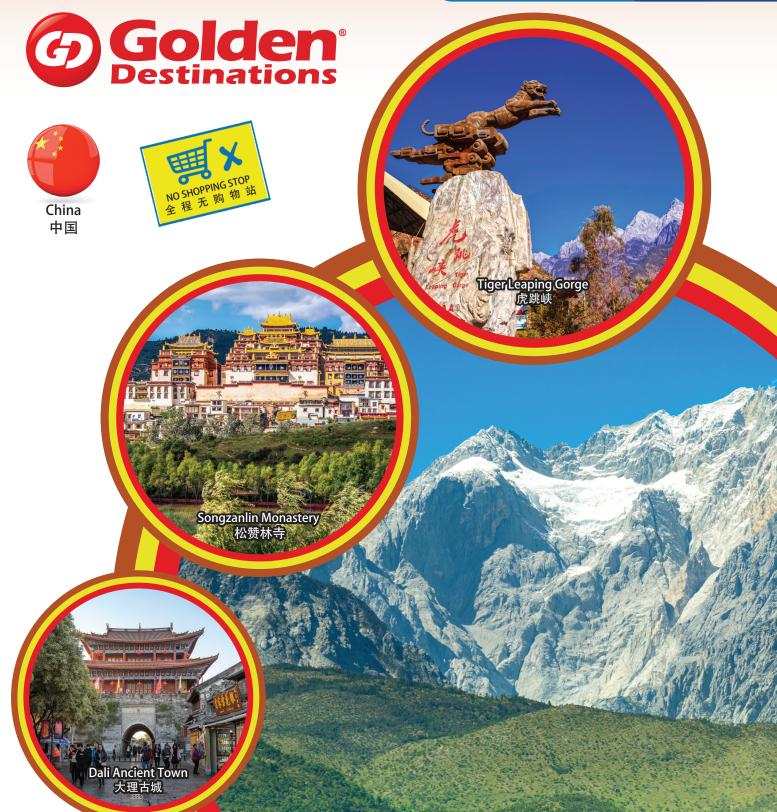

# 9D7N 昆明/大理/丽江/香格里拉 Kunming/Dali/Lijiang/ Shangri-La

Singapore 🛪 Kunming 🔪 Tour Code: JCKS

Jade Dragon Snow Moutain 玉龙雪山

行程次序, 以當地旅社安排為准。 Sequences of Itinerary are subject to local arrangement.

## **SCHEDULE**

Golden Horse & Jade Rooster

KUNMING 🛪 SINGAPORE

☑ Nanping Pedestrian Street

Archwav

D9

☑ Nanqiang Market

### DALI

- Ideal Township in Dali Santorini: A must-visit hotspot in Dali, presenting a new and trendy attraction with a backdrop of Cangshan Mountain and facing Erhai Lake. It resembles a dreamy, all-white landscape, offering breathtaking scenery at every turn and evoking a sense of being transported to the iconic landscapes of Greece.
- Dali Ancient City- Also known as Yucheng or Foreigner Street, situated at the foot of the picturesque Cangshan Mountain. Dali Ancient City is one of the first nationally recognized historical and cultural cities. Along the streets, you'll find shops selling various specialties such as Dali marble products, batik, and woven grass products, as well as flavorful Bai ethnic cuisine restaurants.

- Jade Dragon Snow Mountain Cable-way Part of a UNESCO World Heritage site known for its biodiversity, unique climate zones, and cultural significance to the Naxi people. The cable car provides access to breathtaking panoramic views, and the Spruce Meadow is a popular destination.
- Blue Moon Valley Scenic Area The most famous feature of Blue Moon Valley is the Blue Moon Pool, a picturesque lake at the base of the mountains. The water reflects the sky and surrounding landscape, creating a mesmerizing mirror effect.

### SHANGRI-LA

- Songzanlin Monastery The largest Tibetan Buddhist monastery in Yunnan Province and a prominent one in the Kang region. Also known as the "Little Potala Palace," it holds a significant position in the Yellow Sect of Tibetan Buddhism. The monastery, resembling a fortress built into the mountains, showcases the pinnacle of Tibetan architectural art and is often referred to as the "Tibetan Art Museum."
- Dukezong Ancient Town Also known as the "Moonlight City" in Tibetan, it translates to the White Stone City. Here, you can explore and witness the world's largest prayer wheel, recognized by the Guinness World Records.
- Tiger Leaping Gorge Known as the "World's Deepest Gorge," it offers a breathtaking experience of nature's awe-inspiring beauty.

٠ Golden Horse and Jade Rooster Archway - with a height of 12 meters width of 18 meters craft beams and painted pillars which is represent symbol of Kunming. It is having a history of nearly 400 years.