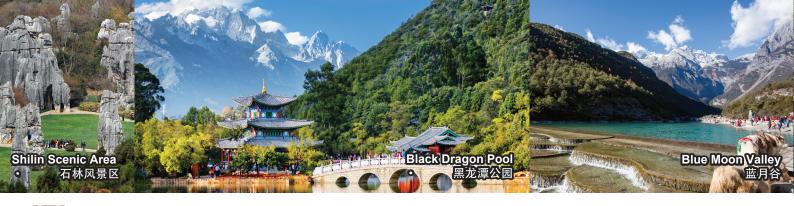

- Jade Dragon Snow Mountain Cable-way Part of a UNESCO World Heritage site known for its biodiversity, unique climate zones, and cultural significance to the Naxi people. The cable car provides access to breathtaking panoramic views, and the Spruce Meadow is a popular destination.
- Blue Moon Valley Scenic Area The most famous feature of Blue Moon Valley is the Blue Moon Pool, a picturesque lake at the base of the mountains. The water reflects the sky and surrounding landscape, creating a mesmerizing mirror effect.

### SHANGRI-LA

- Songzanlin Monastery The largest Tibetan Buddhist monastery in Yunnan Province and a prominent one in the Kang region. Also known as the "Little Potala Palace," it holds a significant position in the Yellow Sect of Tibetan Buddhism. The monastery, resembling a fortress built into the mountains, showcases the pinnacle of Tibetan architectural art and is often referred to as the "Tibetan Art Museum."
- Dukezong Ancient Town Also known as the "Moonlight City" in Tibetan, it translates to the White Stone City. Here, you can explore and witness the world's largest prayer wheel, recognized by the Guinness World Records.
- Tiger Leaping Gorge Known as the "World's Deepest Gorge," it offers a breathtaking experience of nature's awe-inspiring beauty.