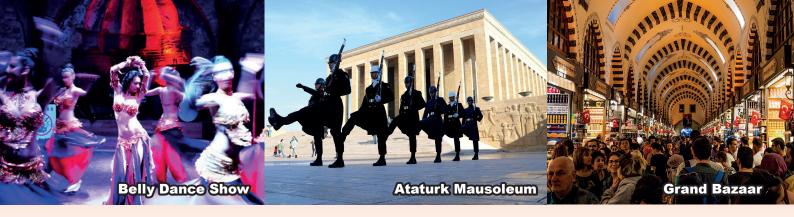

#### **SCHEDULE**

D1

KUALA LUMPUR → ISTANBUL
(14H++) (MOB/D)

· Check in Hotel

D2

ISTANBUL – CANAKKALE (308KM 4H)

(B/L/D)

- Blue Mosque (Walking Orientation)
- Hippodrome Square (Walking Orientation)
- St. Sophia (Hagia Sophia) (Visit)
- Basilica Cistern (Entrance Included)

#### **ISTANBUL**

- **Blue Mosque** also known as Sultan Ahmed Mosque is a historical mosque in Istanbul. The mosque is known as the Blue Mosque because ofblue tiles surrounding the walls of interior design.
- **Hippodrome Square** where horse carriage and gladiator fights took place during the Byzantine Empire. It is decorated today with an Egyptian Column, Serpentine Column and Ibrahim Pasa Palace.
- **St Sophia Church** is also known as Hagia Sophia after the Ottomans captured Constantinople during 1453. It is one of the finest and famous examples of BYZANTINE architecture in the world. Today it is neither a Church nor a Mosque, but a museum.
- Basilica Cistern is the largest underground cistern of Byzantine
  Constantinople. It was built under the Basilica located west of Hagia Sophia.
  Also known by its Turkish name Yerebatan Sarayı ("Sunken Palace"), it is one
  of the major tourist attractions of modern Istanbul.
- **Grand Bazaar** in Istanbul is one of the largest and oldest markets in the world, is it often regarded as one of the first shopping malls in the world.