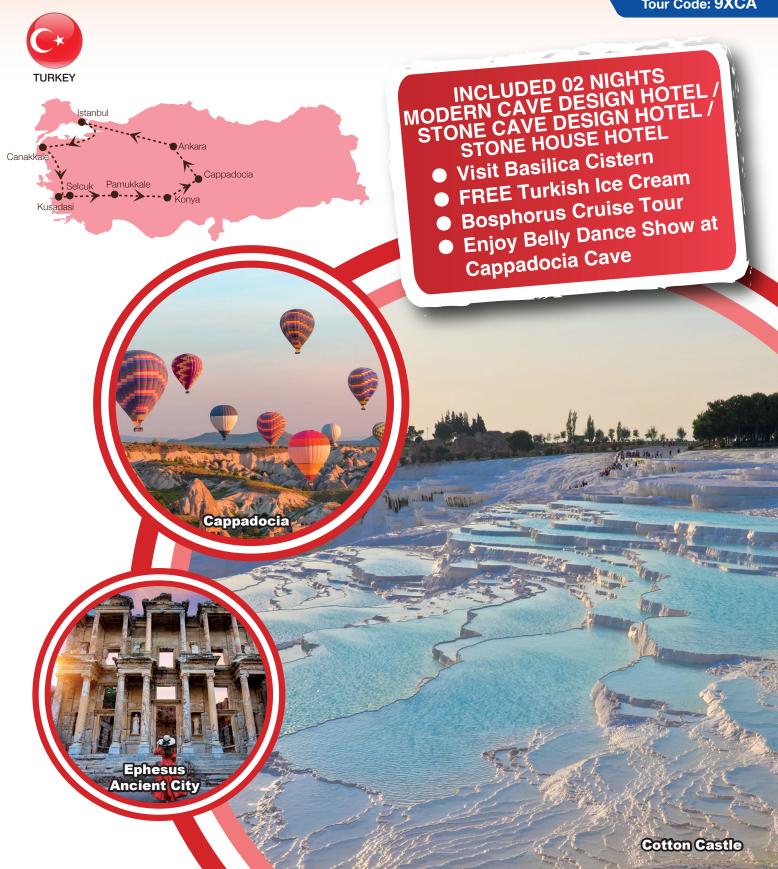

**D5** 

**PAMUKKALE – KONYA** (393KM, 5H30M) **– CAPPADOCIA** (238KM, 3H30M) (B/L/D

Mevlana Museum (Visit)
 Shopping: Turkish Turquoise (Visit)

D6

CAPPADOCIA

(B/L/D

- Underground City (Entrance Included)
- Uchisar Castle Village (Photo Stop)
- Pigeon Valley (Photo Stop)
- Uc Guzeller "Three Beauties" (Photo Stop)
- Goreme Valley (Photo Stop)
- FREE Turkish Ice Cream
- Belly Dance Show

#### CAPPADOCIA

 Underground City - it is very likely that these underground cities were built to withstand attack and can protect large numbers of people and their animals during crises period.

**D8** 

#### CAPPADOCIA

- Uchisar 'Castle' Village situated at the highest point of Cappadocia, is
  a very hilly and those with walking difficulties will find problems on steep
  streets and hills. From the top of Uchisar are a castle and one of the most
  magnificent views of the landscape
- **Pigeon Valley** name comes from the thousands of pigeon houses that have been carved into the soft tuff since ancient times. In Cappadocia, pigeons have long been a source of food and fertilizer. The advent of chemical fertilizers has reduced the use of pigeon dung.
- **Three Beauties** is an icon of Cappadocia's natural beauty with the most famous fairy chimneys.
- Ancient Caravanserai it was a roadside inn where travelers could rest
  and recover from the day's journey. Caravanserais supported the flow of
  commerce, information, and people across the network of trade routes
  covering Asia, North Africa, and southeastern Europe, especially along the
  Silk Road.