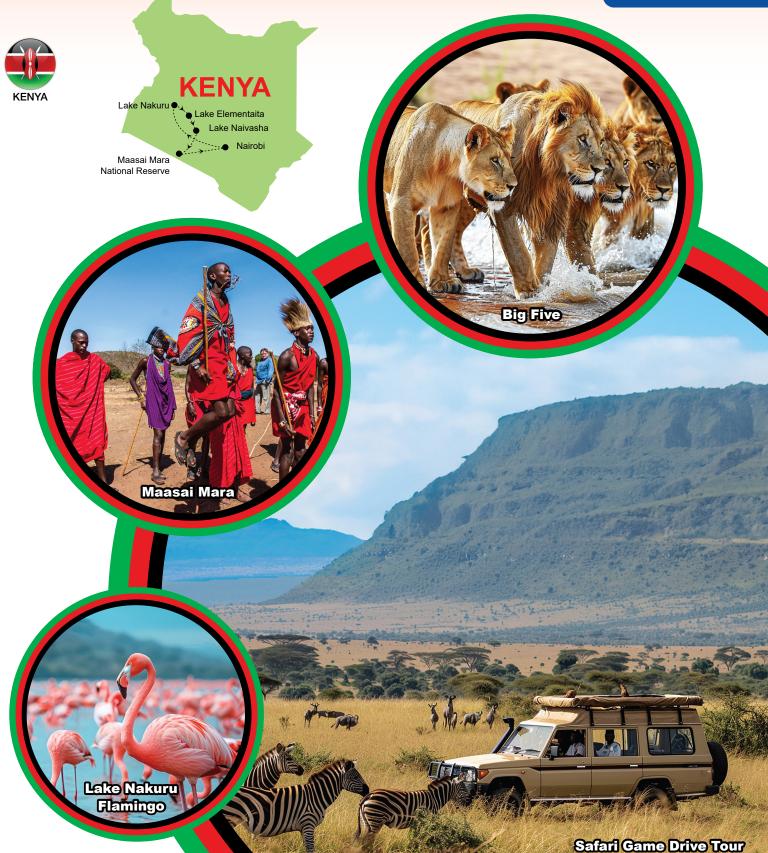

#### D4 LAKE NAIVASHA – MAASAI MARA NATIONAL RESERVE (212KM 4H) (B/L/I

- Transfer from Lake Naivasha to Maasai Mara
- Maasai Mara Game Drive (Big Five -Elephant, Lion, Buffalo, Rhino and Leopard)
- Dinner and overnight at lodge

### 

- Lake Nakuru game drive (Flamingo sighting)
- Maasai Mara Full Day Game Drive and afternoon Game Drive (Big Five - Elephant, Lion, Buffalo, Rhino and Leopard)
- Enjoy Boat Ride (Hippo Families, Lots of birdlife among the attractions)
- Crescent Island walk (Giraffe, Zebra, Gazelle, Dikdik, Impala among many more bird)
- ✓ Visit Maasai Village
- Shopping at Utamaduni Craft Centre
- Visit Giraffe Center

# **MAASAI MARA NATIONAL RESERVE**

One of Kenya's undisputed natural highlights is the Masai Mara National Reserve, which sprawls across more than 1500 square kilometres of the country's southwest. The park protects a phenomenal array of game, including elephant, lion, leopard and buffalo, as well as crocodile and hippopotamus in the Mara River. The birdlife is no less impressive, with over 450 resident bird species. However, the true highlight here is the Great Migration, recognised as one of the Seven New Wonders of the World. To survive the dry months of July to September, some 1.7 million wildebeest, migrate from the parched plains of the Serengeti National Park in Tanzania. Along with much smaller numbers of antelope, buffalo and zebra, they move to the more forgiving grasslands of the Masai Mara. In their wake come predators such as lion, hyena and cheetah, for whom these giant herds are an easy source of prey.

# LAKE NAKURU NATIONAL PARK

Located in the Great Rift Valley surrounded by yellow acacia woodlands and bushy shrublands, the Lake Nakuru National Park was created to protect the Lake and its large flocks of Lesser Flamingo, which are drawn to the algae that flourish in the saline waters of this soda lake. The national park is inhabited by over 50 mammal species including hippo, black and white rhino, Rothschild giraffe, buffalo and eland. Known as a bird watcher's paradise, the park is home to over 450 bird species. Visitors can look forward to hiking through the scenic landscape, picnicking next to this magnificent lake, and spotting an array of wildlife on a game drive.

# LAKE ELEMENTAITA

Elementaita, meaning 'place of dust', is a photogenic, little soda lake situated in Kenya's Great Rift Valley. Famously attracting many visiting flamingos as well as many other birds, it has been named as a World Heritage Site for its prolific birdlife. This is where Kenya's most famous settler Lord Delamere lived and he was responsible for much of Kenya's early agricultural experimentation in this fertile area; it is still inhabited by some of his descendants. The shores are often filled with wildlife and the surrounding forests are perfect for long walks and bird watching. Visitors can look forward to visiting the idyllic Kekopey hot springs, game viewing along the lake's edge, and numerous other activities. Look out for eland, kudu, zebra, gazelle, and warthog families.