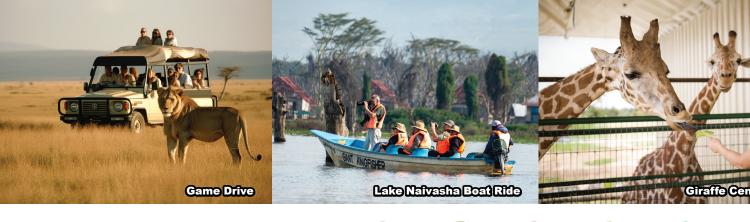

#### D3 LAKE NAKURU (90*KM* 2*H*) – LAKE ELEMENTAITA (38*KM* 1*H*) – LAKE NAIVASHA (63*KM* 1*H*30*M*) (B/L/D)

- Transfer from Lake Nakuru to Lake Naivasha via Lake Elementaita
- Boat Ride on Lake Naivasha (offers the sight of hippo families Hippo Families, Lots of birdlife among the attractions)
- Crescent Island walk (offers the sight of Giraffe, Zebra, Gazelle, Dikdik, Impala among many more bird)
- Dinner and overnight at Camp / lodge

# LAKE NAIVASHA

Lake Naivasha, in Kenya's Nakuru County, is the highest of the Great Rift Valley Lakes and despite having no outlet, it is one of only two Rift Valley freshwater lakes. Fringed by papyrus and acacia trees, this gorgeous setting is a unique geologic landscape that supports over 450 bird species. The lake serves as the main drinking hole for wildlife in the area such as zebra, eland, hippo, waterbuck, buffalo and many more animals, allowing for some superb game viewing. Visitors can look forward to intriguing night safaris, and boating excursions around the lake as well as to beautiful Crescent Island for spectacular bird watching. Other popular activities include horse riding, village visits and tours to several impressive neighbouring national parks.

#### MAASAI MARA NATIONAL RESERVE – NAIROBI (370KM 7H20M) → KUALA LUMPUR (9H++) (B/L/D)

- Transfer from Maasai Mara to Nairobi
- Lunch at Carnivore restaurant
- Utumaduni Craft Shop (Shopping)
- Giraffe center (Visit)
- Transfer to airport