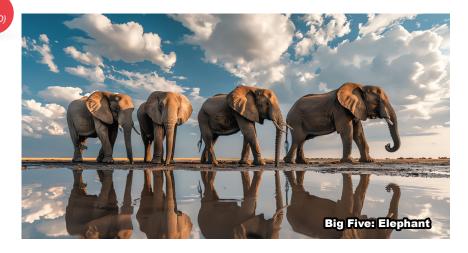

#### D4 LAKE NAIVASHA – MAASAI MARA NATIONAL RESERVE (212KM 4H) (B/L/I

- Transfer from Lake Naivasha to Maasai Mara
- Maasai Mara Game Drive (Big Five -Elephant, Lion, Buffalo, Rhino and Leopard)
- Dinner and overnight at lodge

### 

- Lake Nakuru game drive (Flamingo sighting)
- Maasai Mara Full Day Game Drive and afternoon Game Drive (Big Five - Elephant, Lion, Buffalo, Rhino and Leopard)
- Enjoy Boat Ride (Hippo Families, Lots of birdlife among the attractions)
- Crescent Island walk (Giraffe, Zebra, Gazelle, Dikdik, Impala among many more bird)
- ✓ Visit Maasai Village
- Shopping at Utamaduni Craft Centre
- Visit Giraffe Center

# **MAASAI MARA NATIONAL RESERVE**

One of Kenya's undisputed natural highlights is the Masai Mara National Reserve, which sprawls across more than 1500 square kilometres of the country's southwest. The park protects a phenomenal array of game, including elephant, lion, leopard and buffalo, as well as crocodile and hippopotamus in the Mara River. The birdlife is no less impressive, with over 450 resident bird species. However, the true highlight here is the Great Migration, recognised as one of the Seven New Wonders of the World. To survive the dry months of July to September, some 1.7 million wildebeest, migrate from the parched plains of the Serengeti National Park in Tanzania. Along with much smaller numbers of antelope, buffalo and zebra, they move to the more forgiving grasslands of the Masai Mara. In their wake come predators such as lion, hyena and cheetah, for whom these giant herds are an easy source of prey.