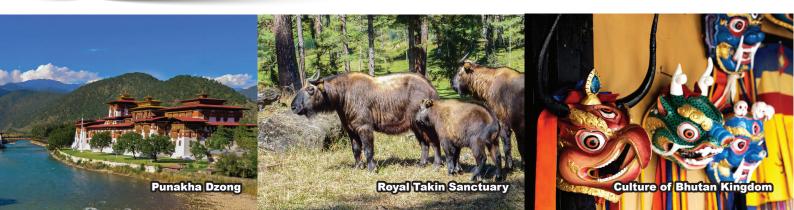

#### THIMPHU - PUNAKHA (73 KM 1H15M) (B/L/D)

- Drive to Punakha across Dochula Pass •
- Chimi Lhakhang (Entrance Included)
- Punakha Dzong (Entrance Included)
- Punakha Suspension Bridge (Photo Stop)
- Punakha Village (Visit)

### PUNAKHA

- Punakha is a town in the Himalayas of Pho Chhu. It's known for the Punakha Dzong, a 17th-century fortress at the juncture of the Pho Chhu and Mo Chhu rivers. The fortress hosts the Punakha Tshechu, a religious festival featuring masked dances and music. In the surrounding Punakha Valley, temples include the fertility-focused Chimi Lhakhang and the hilltop Khamsum Yulley Namgyal Chorten, which has river and mountain views.
- Punakha Dzong also known as Pungthang Dewa chhenbi Phodrang, is the administrative centre of Punakha District in Punakha, Bhutan. Constructed by Ngawang Namgyal, 1st Zhabdrung Rinpoche, in 1637-38, it is the second oldest and second-largest dzong in Bhutan and one of its most majestic structures.