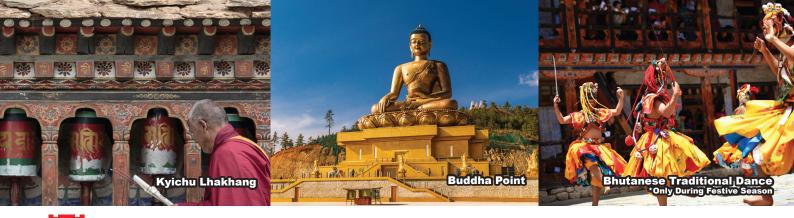

#### KUALA LUMPUR → PARO (BHUTAN) (5H++) - THIMPHU (50KM 1H30M) (MOB/L/D)

- Transfer to Thimphu enroute stop at Chuzom (3 style of stupas; Tibetan, Nepalese and Bhutanese) Tachogang Lhakhang "The temple of the
- excellent horse" (Photo Stop) Buddha Point (Kuensel Phodrang) (Visit)
- Royal Takin Sanctuary (Entrance Included)
- King's Memorial Chorten (Entrance Included)
- Tashichho Dzong (Entrance Included)

#### PARO > KUALA LUMPUR (5H++) **D6** (B/L/MOB)

• Kyichu Lhakhang (Entrance Included)