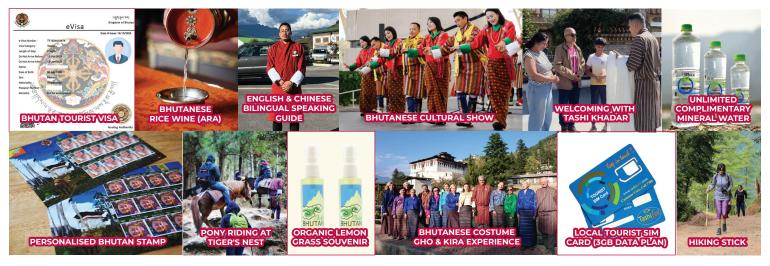

ion is covered with terraced paddy fields and quaint farmhouses scattered throughout the valley while its upper reaches boast coniferous forests
- Taktshang Monastery "Tiger's Nest" is located 2,950m above the sea level, perched giddily on a rocky ledge, with a waterfall cascading as if from the blue. Taktshang means Tiger's Nest. The legend of Taktsang evolved form 747 AD when Guru Padmasambhava, known as the second Buddha, chose a cave on a sheer rock face to meditate and, assuming a wrathful form, Guru Dorji Drolo, astride a tigress to subdue the evil spirits in the locality. He meditated in the cave for 3 years 3 months, 3 weeks and 3 days before subjugating the malicious spirits, and concealed profound treasures for the benefit of sentient beings.



### **12 SPECIAL COMPLEMENTARY**



### **SPECIAL MEALS**

(The Hong Kong actorsTony Leung & Carina Lau wedding venue\*)



### ACCOMMODATIONS

| Destinations | No. of Nights | 3 STAR HOTEL                 | 4 STAR HOTEL                      | 4+5 STAR HOTEL                                |
|--------------|---------------|------------------------------|-----------------------------------|-----------------------------------------------|
| Thimphu      | 2             | Hotel Migmar or similar (3*) | Hotel Ariya or similar (4*)       | Le Meridian (Classic Room) (5*)<br>or similar |
| Punakha      | 1             | Hotel Lobesa or similar (3*) | RKPO Green Resort or similar (4*) | RKPO Green Resort or similar (4*)             |
| Paro         | 2             | Metta Resort or similar (3*) | Kaachi Grand or similar (4*)