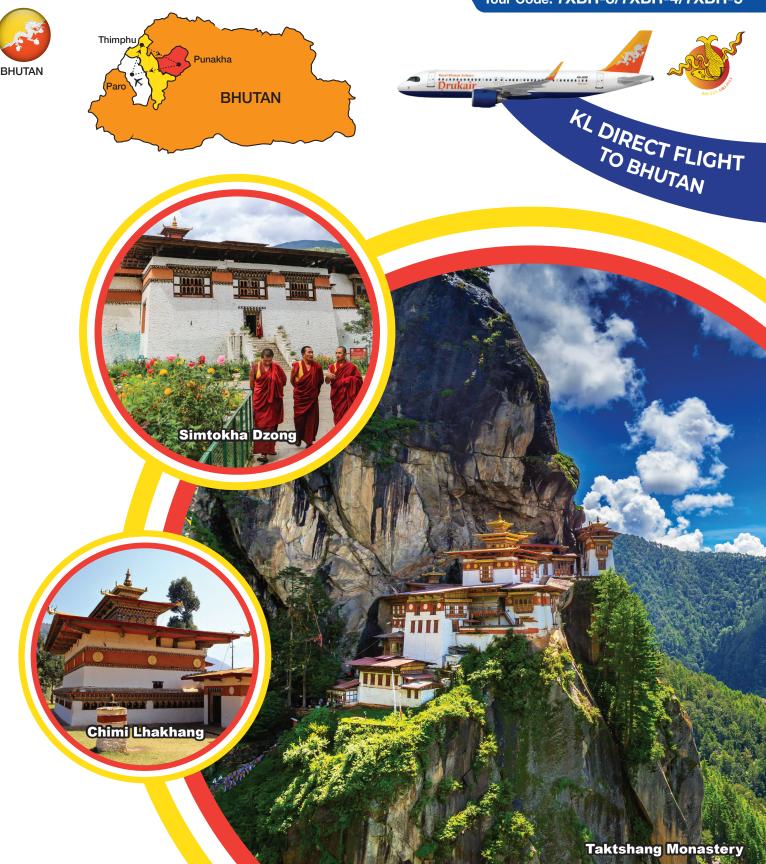

#### **PUNAKHA – PARO** (115KM 3H30M) **D4** (B/L/D

- Simtokha Dzong (Visit)
- Ta Dzong National Museum (Entrance Included) Rinpung Dzong (ParoDzong) (Entrance Included)

#### **D5** PARO (B/L/D)

Taktshang Monastery "Tiger's Nest" \* Include 1way Pony ride (approx. 5 hours walk) (Entrance Included)

### PARO

- Paro The historical town of Paro lies at the centre of Paro Valley along the banks of the Paro Chu River, and is blessed in rich sites and ancient buildings. Forming part of the core of exceptional destinations in Bhutan, Paro is both the name of the district as well as a town located within the region. Recognised as one of the most fertile as well as historic valleys of Bhutan, it is home to as many as 155 temples and monasteries dating back to the 14th century and also Bhutan's sole international airport. This pretty destination is covered with terraced paddy fields and quaint farmhouses scattered throughout the valley while its upper reaches boast coniferous forests
- Taktshang Monastery "Tiger's Nest" is located 2,950m above the sea level, perched giddily on a rocky ledge, with a waterfall cascading as if from the blue. Taktshang means Tiger's Nest. The legend of Taktsang evolved form 747 AD when Guru Padmasambhava, known as the second Buddha, chose a cave on a sheer rock face to meditate and, assuming a wrathful form, Guru Dorji Drolo, astride a tigress to subdue the evil spirits in the locality. He meditated in the cave for 3 years 3 months, 3 weeks and 3 days before subjugating the malicious spirits, and concealed profound treasures for the benefit of sentient beings.