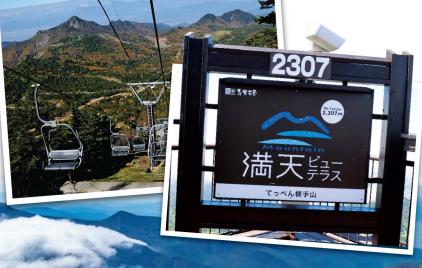

· Yokoteyama in the Shibu-toge (Includes two-way cable car) where has beautiful endless peaks, and the view from the observation deck is fantastic, with Shirane Volcano, Mount Shiga and the Northern Alps in full view on a clear day, as well as Mount Fuji and the Sea of Japan in the distance.

# 横手山 夕 Yokoteyama

The view from the summit observation deck is amazing, and on a clear day you can see Shirane volcano, Mount Shiga and the Northern Alps.

从山顶观景台放眼望去的景色非常精彩,天晴时不但可以将白 根火山、志贺山和北阿尔卑斯山脉尽收眼底。