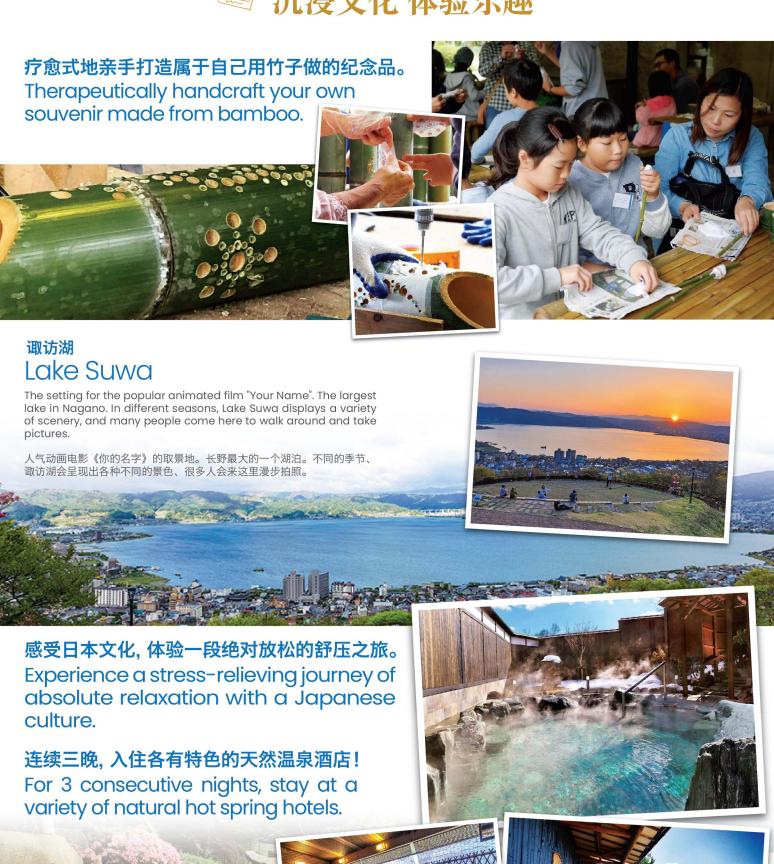

#### DAY 02 NARITA - 150KM - UTSUNOMIYA

(HB/LL/HD)

- 26KM - GUNMA

• Wakatake-no-Mori Wakayama Farm (include DIY): Because of its Japanese atmosphere, it has been used as a filming location for various films and TV commercials. You can make handicrafts with your friends and family. When you leave, you can take a smallhandkerchief as a souvenir!

Take a cruise around Lake Suwa and enjoy the breathtaking views of the lake and mountains from the

• 搭乘游览船绕诹访湖, 从湖上欣赏美不胜收的湖光山色。