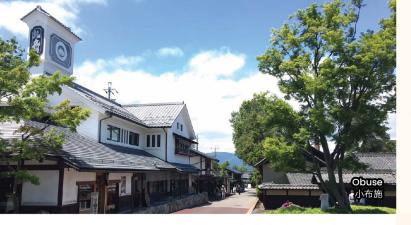

#### DAY 05 NAGANO - 100KM - KAMIKŌCHI

(HB/LL/LD)

- 145KM – KARUIZAWA

• Explore a historic town, Obuse, known for its chestnut dessert, sake and miso brewery. There are rustic shops, gardens, temples and local food.

#### - 145KM - 轻井泽

•探索一个历史悠久的小镇 - 小布施, 以栗子点心、日本酒和味噌 酿造厂而闻名。这里有古朴的商店、花园、寺庙和当地美食。

**🎁 •** 站在**河童桥**上,面朝上游方向,可以饱览穂高岳顶峰与明神岳, 风景极佳。而面朝下游方向,则有一座非常活跃的火山,也是绝 佳的烧岳赏景视野, 其徐徐冒烟的火山口无时无刻不在告诫着 我们,河童桥周围一带生长着钻天柳与日本落叶松。