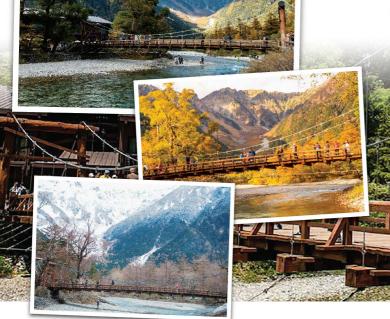

- for From Kappa Bridge, facing upstream, you can enjoy an excellent view of the summit of Mount Hotaka and Myojin-dake. The downstream side of the bridge has a very active volcano, which also provides an excellent view of the Mount Yake, and the area around the Kappa Bridge is surrounded by Japanese larch and willow trees.
  - Visit during mid of april to mid of November. During winter will be changed to ski resort for snow fun!\*\*

## 河童桥 管理 Kappa Bridge

Popular spot for taking souvenir photos. The air is pleasantly fresh and the river is crystal clear.

是拍摄纪念照的人气景点。桥下潺潺清流, 空气清新宜人, 河水清澈见底。