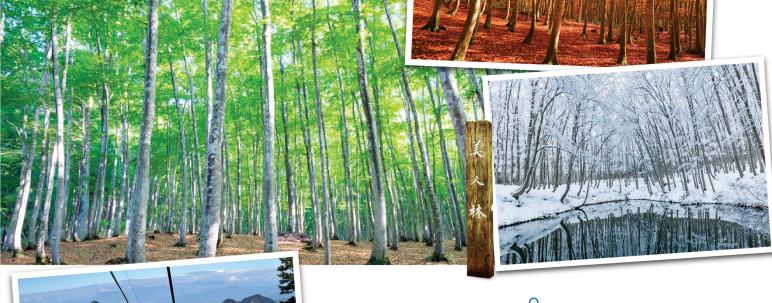

#### DAY 03 GUNMA - 100KM - NIIGATA TOKAMACHI - 22KM - TSUNAN

(HB/LL/HD)

• Bijinbayashi - All year round has a different beauty, just like in the painting! It is also a popular tourist destination visited by many photography enthusiasts.

#### 第**03**天 群马 - 100KM - 新泻十日町 (酒店早餐/道地午餐/酒店晚餐)

- 22KM - 津南

•春夏秋冬风情万种的**美人林**,一年四季都有不一样的美景,就像 在画中一样! 也是很多攝影爱好者经常访问的旅遊圣地。

• 欣赏到日本三大峡谷之一的清津峡的四个季节。风景倒映在美 丽艺术空间的倒影池中, 将大自然的壮丽与当代艺术相结合, 营造出令人印象深刻的美丽氛围和奇幻美景。

# Scenic Excursions

Carefree | Enjoy relaxation, truly appreciate the world

悠游 享受放松 感慨世界美好

Capture The color & essence of each journey

**收获** 旅途中的色彩和精髓

Cozy Vibes to create joyful moment together

温馨 共创愉悦片刻

A forest of beech trees over 100 years old, the landscape is neat and beautiful.

一片树龄超过 100 年的山毛榉林,景观整齐而美丽。