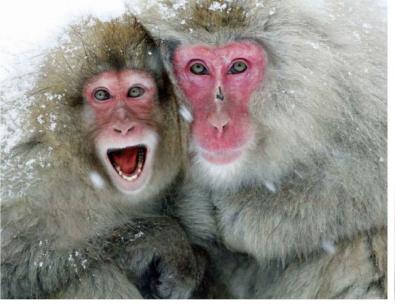

Snow Monkey Park: In spring and summer, you can see cute baby monkeys and monkeys raising their babies.In autumn, you can see mating behaviour and other ecological features. Only in winter can you see the Japanese macaque monkeys soaking in a hot spring with snow on their heads to resist the cold.

## 地狱谷野猿公苑 Snow Monkey Park

It was built to protect the local monkeys, and now many monkeys visit here every day. In summer, you can see them living and playing. In winter, you can see them soaking in the hot spring with snow on their heads.

为了保护当地的猴子而建立的,現在每天都有很多猴子來此遊玩。夏季的 时候可以看到它们的生活和嬉耍。冬天时就可以看到它们头顶着雪舒服的 泡温泉。