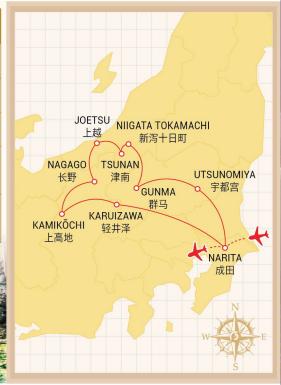

#### DAY 02 NARITA - 150KM - UTSUNOMIYA

(HB/LL/HD)

- 26KM - GUNMA

• Wakatake-no-Mori Wakayama Farm (include DIY): Because of its Japanese atmosphere, it has been used as a filming location for various films and TV commercials. You can make handicrafts with your friends and family. When you leave, you can take a smallhandkerchief as a souvenir!

#### DAY 03 GUNMA - 100KM - NIIGATA TOKAMACHI - 22KM - TSUNAN

(HB/LL/HD)

• Bijinbayashi - All year round has a different beauty, just like in the painting! It is also a popular tourist destination visited by many photography enthusiasts.

#### DAY 04 TSUNAN - 56KM - JOETSU - 64KM - NAGAGO

(HB/LL/HD)

• Hakkaisan Brewery Snow Room - A brewery cellar at the Hakkaisan Brewery, where you can enjoy sake and shochu with about 1,000 tonnes of snow piled up to keep the temperature at about 5°C for a long period of time.

#### DAY 05 NAGANO - 100KM - KAMIKŌCHI

(HB/LL/LD)

- 145KM – KARUIZAWA

• Explore a historic town, Obuse, known for its chestnut dessert, sake and miso brewery. There are rustic shops, gardens, temples and local food.

#### DAY 06 KARUIZAWA - 240KM - TOKYO

(HB/LD)

 Enjoy leisure time shopping at the Karuizawa Outlet Mall, Japan's largest outlet mall with about 240 shops!