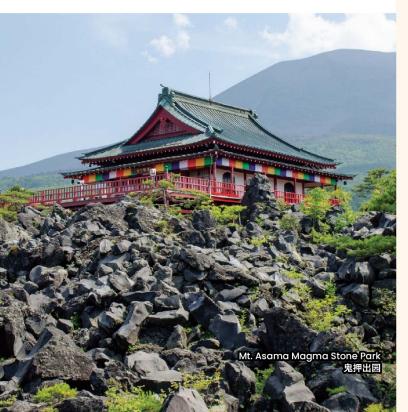

- Mt. Asama Magma Stone Park: this otherworldly landscape of black, craggy rocks was created from molten lava when Mt. Asama erupted in 1783. At the center of the park is Asamayama Kannondo Temple, built in 1958 to remember those who died in the disaster. People pray here to ward off
  - After dinner at the hotel, put on your kimono and go for a walk at Kusatsu Onsen, which has been ranked No. 1 in Japan's Top 100 Hot Springs for 15 consecutive years, and enjoy the hot air flowing like a waterfall in the centre of the onsen town

#### 秋天季节限定:

- ※季节以外不参观此景点
- •一个日本小众赏红叶的地方 金藏院, 一到秋天就仿佛进入了 话世界! 阳光下的枫叶交织, 仿佛建造了一条绝美的枫树隧道! ※由于气候每年都有变化,以上景点的准确性无法完全保证。
- ・鬼押出园: 1783年, 浅间火山喷发时,熔融的熔岩形成漆黑而崎 岖的岩石峭壁, 留下了这一超凡景致。浅间山观音堂位于公园 的中心, 该寺庙建造于1958年, 人们在此处祈愿祛厄辟邪。
  - 在酒店吃完晚餐就穿上和服到连续15年蝉联 [日本温泉100] 第一名的[草津温泉]散步、穿着和服拍照并欣赏温泉街中心处 的泉源宛如瀑布一般窜流, 使得热气遍布四处。