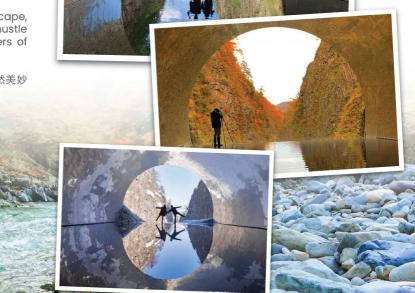

Enjoy the four seasons of Kiyotsukyo Gorge, one of Japan's three great gorges. The scenery is reflected in a reflecting pool in a beautiful art space, combining the magnificence of nature with contemporary art to create an impressively beautiful atmosphere and fantastic views.

#### 第**03**天 群马 - 100KM - 新泻十日町 (酒店早餐/道地午餐/酒店晚餐)

- 22KM - 津南

•春夏秋冬风情万种的**美人林**,一年四季都有不一样的美景,就像 在画中一样! 也是很多攝影爱好者经常访问的旅遊圣地。

• 欣赏到日本三大峡谷之一的清津峡的四个季节。风景倒映在美 丽艺术空间的倒影池中, 将大自然的壮丽与当代艺术相结合, 营造出令人印象深刻的美丽氛围和奇幻美景。

## 清津峡 A Kiyotsuyo Gorge

With its tranquil environment and unique geological landscape, Kiyotsukyo Gorge is the ideal place to get away from the hustle and bustle of the city and immerse yourself in the wonders of nature.

清津峡的宁静环境和独特地质景观,是远离城市喧嚣,沉浸在大自然美妙中的理想之地。