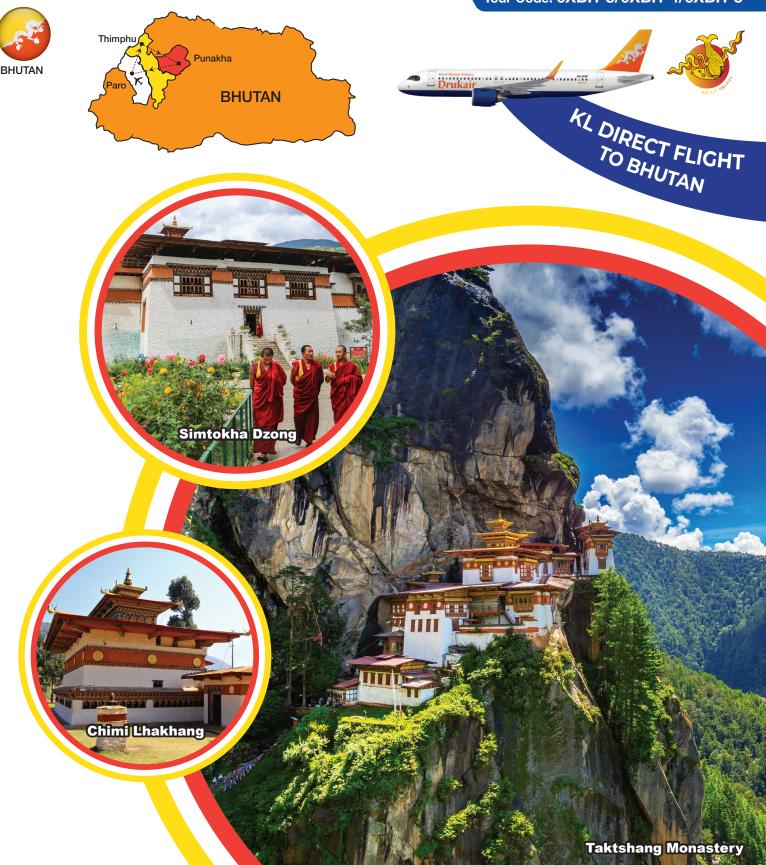

# 6D4N BHUTAN HAPPINESS (Thimphu, Punakha, Paro)

Tour Code: 6XBH-3/6XBH-4/6XBH-5

#### PUNAKHA – PARO (115KM 3H30M) (B/L/D)

- Simtokha Dzong (Visit)
- Ta Dzong National Museum (Entrance Included)
- Rinpung Dzong (ParoDzong) (Entrance Included)

- Kyichu Lhakhang (Entrance Included)
- D6 ARRIVE KUALA LUMPUR

#### PARO

- Paro The historical town of Paro lies at the centre of Paro Valley along the banks of the Paro Chu River, and is blessed in rich sites and ancient buildings. Forming part of the core of exceptional destinations in Bhutan, Paro is both the name of the district as well as a town located within the region. Recognised as one of the most fertile as well as historic valleys of Bhutan, it is home to as many as 155 temples and monasteries dating back to the 14th century and also Bhutan's sole international airport. This pretty destination is covered with terraced paddy fields and quaint farmhouses scattered throughout the valley while its upper reaches boast coniferous forests.
- Taktshang Monastery "Tiger's Nest" is located 2,950m above the sea level, perched giddily on a rocky ledge, with a waterfall cascading as if from the blue. Taktshang means Tiger's Nest. The legend of Taktsang evolved form 747 AD when Guru Padmasambhava, known as the second Buddha, chose a cave on a sheer rock face to meditate and, assuming a wrathful form, Guru Dorji Drolo, astride a tigress to subdue the evil spirits in the locality. He meditated in the cave for 3 years 3 months, 3 weeks and 3 days before subjugating the malicious spirits, and concealed profound treasures for the benefit of sentient beings.