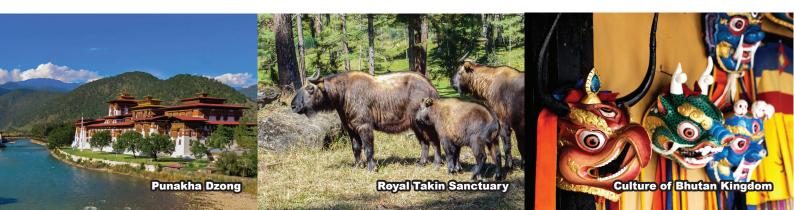

#### KUALA LUMPUR → PARO (BHUTAN) (5H++) - THIMPHU (50KM 1H30M) (MOB/L/D)

- Transfer to Thimphu enroute stop at Chuzom (3 style of stupas; Tibetan, Nepalese and Bhutanese)
- Tachogang Lhakhang, "The temple of the excellent horse" (*Photo Stop*)
- Buddha Point (Kuensel Phodrang) (Visit)
- Royal Takin Sanctuary (Entrance Included)
- King's Memorial Chorten (Entrance Included)
  Thimphu Main Street and market area
- (Walking Orientation)
- Local Crafts Bazaar (Shopping)
- Tashichho Dzong (Entrance Included)

#### D2 THIMPHU - PUNAKHA (73 KM 1H15M)

• Drive to Punakha across Dochula Pass (Photo Stop)

(B/I /D)

- Chimi Lhakhang (Entrance Included)
- Punakha Dzong (Entrance Included)
- Punakha Suspension Bridge (Photo Stop)
- Punakha Village (Visit)

### PUNAKHA

- Punakha is a town in the Himalayas of Pho Chhu. It's known for the Punakha Dzong, a 17th-century fortress at the juncture of the Pho Chhu and Mo Chhu rivers. The fortress hosts the Punakha Tshechu, a religious festival featuring masked dances and music. In the surrounding Punakha Valley, temples include the fertility-focused Chimi Lhakhang and the hilltop Khamsum Yulley Namqyal Chorten, which has river and mountain views.
- Punakha Dzong also known as Pungthang Dewa chhenbi Phodrang, is the administrative centre of Punakha District in Punakha, Bhutan. Constructed by Ngawang Namgyal, 1st Zhabdrung Rinpoche, in 1637–38, it is the second oldest and second-largest dzong in Bhutan and one of its most majestic structures.