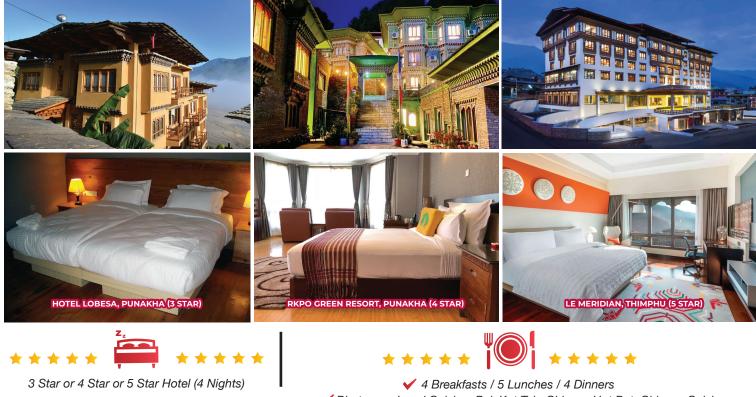

### ACCOMMODATIONS

| Destinations | No. of Nights | 3 STAR HOTEL                 | 4 STAR HOTEL                      | 5 STAR HOTEL                                             |
|--------------|---------------|------------------------------|-----------------------------------|----------------------------------------------------------|
| Thimphu      | 1             | Hotel Migmar or similar (3*) | Hotel Ariya or similar (4*)       | Le Meridian (Classic Room) (5*)<br>or similar x 2 nights |
| Punakha      | 1             | Hotel Lobesa or similar (3*) | RKPO Green Resort or similar (4*) | _                                                        |
| Paro         | 2             | Metta Resort or similar (3*) | Kaachi Grand or similar (4*)      | Le Meridian (Classic Room) (5*) or similar               |