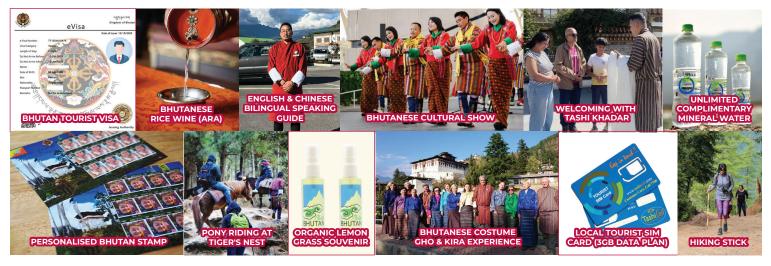

n is covered with terraced paddy fields and quaint farmhouses scattered throughout the valley while its upper reaches boast coniferous forests.
- Taktshang Monastery "Tiger's Nest" is located 2,950m above the sea level, perched giddily on a rocky ledge, with a waterfall cascading as if from the blue. Taktshang means Tiger's Nest. The legend of Taktsang evolved form 747 AD when Guru Padmasambhava, known as the second Buddha, chose a cave on a sheer rock face to meditate and, assuming a wrathful form, Guru Dorji Drolo, astride a tigress to subdue the evil spirits in the locality. He meditated in the cave for 3 years 3 months, 3 weeks and 3 days before subjugating the malicious spirits, and concealed profound treasures for the benefit of sentient beings.



#### **12 SPECIAL COMPLEMENTARY**



#### **SPECIAL MEALS**

(The Hong Kong actorsTony Leung & Carina Lau wedding venue\*)



### ACCOMMODATIONS

| Destinations | No. of Nights | 3 STAR HOTEL                 | 4 STAR HOTEL                      | 5 STAR HOTEL                                             |
|--------------|---------------|------------------------------|-----------------------------------|----------------------------------------------------------|
| Thimphu      | 1             | Hotel Migmar or similar (3*) | Hotel Ariya or similar (4*)       | Le Meridian (Classic Room) (5*)<br>or similar x 2 nights |
| Punakha      | 1             | Hotel Lobesa or similar (3*) | RKPO Green Resort or similar (4*) | _                                                        |
| Paro         | 2             | Metta Resort or simi