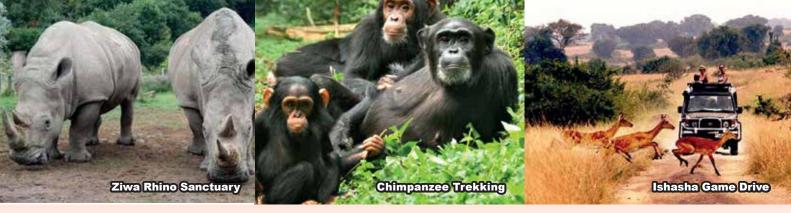

MURCHISON FALLS NATIONAL PARK (B/L/D)

- Morning Game Drive
- River Nile (Boat Trip to Murchison Falls)

MURCHISON FALLS NATIONAL PARK - FORT PORTAL (330KM 6H) (B/L/D)

- Rift Valley Escarpment (Drive Pass)
- Overnight Fort Portal Town

#### **ZIWA RHINO SANCTUARY**

- Ziwa Rhino Sanctuary is the largest of Uganda's national parks, a private non-profit project was established in 2005 to revive the population of the white rhino in Uganda following the intense poaching that happened during the 1990s that totally depleted this species from the Murchison Falls and Kidepo National parks where these animals previously lived. Here you can see the diverse ve they include the big five and chimpanzees and as well as bird species.
- Murchison Falls it is famous for having the world most powerful waterfall. At the top of the falls is Lake Albert. Take a canoe ride through the swamps to see the magnificent shoebill stork in its natural surroundings.