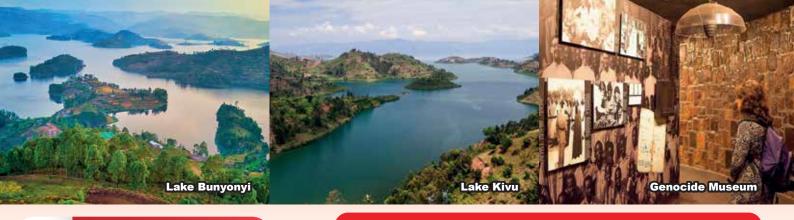

#### QUEEN ELIZABETH NATIONAL PARK

- Queen Elizabeth National Park is the most popular savanna park in Uganda, the park was named after the Queen of England in 1954 following her visit. The southern Ishasha sector is the best place to track the Tree Climbing lions commonly seen up in the fig and acacia trees, making it the perfect destination for a Uganda Wildlife Safari.
- Kazinga Channel this natural water channel connects Lakes Albert and Gorge and is home to a large number of hippos, Nile Crocodiles, elephants and hippos which can easily be seen on the thrilling.