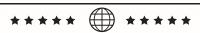

#### **GORILLAS**

• Gorillas are the largest living primates, reaching heights between 1.25 and 1.8 metres, weights between 100 and 270 kg, and arm spans up to 2.6 metres, depending on species and sex. They tend to live in troops, with the leader being called a silverback. The eastern gorilla is distinguished from the western by darker fur colour and some other minor morphological differences. Gorillas tend to live 35–40 years in the wild.