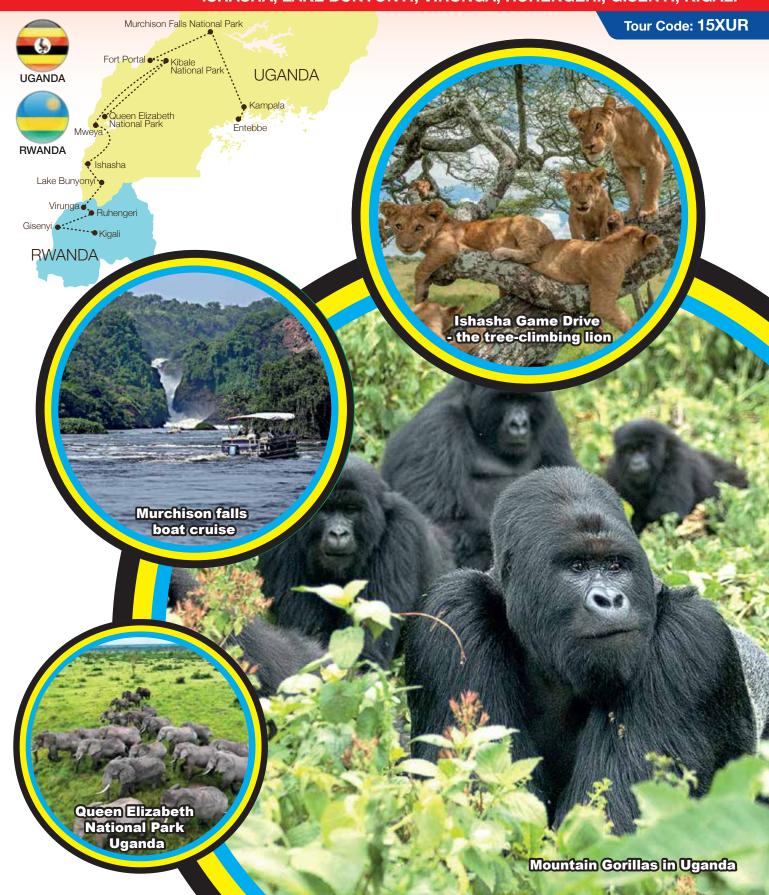

MWEYA - ISHASHA (120KM 3H14M)

(B/L/D)

 Ishasha Game Drive (search of the unique tree-climbing lions)

D10 ISHASHA - LAKE BUNYONYI (B/L/D)

- Lake Bunyonyi (Walking Orientation)
- Ugandan Mountains (View)
- Local Village (Visit)

#### QUEEN ELIZABETH NATIONAL PARK

- Queen Elizabeth National Park is the most popular savanna park in Uganda, the park was named after the Queen of England in 1954 following her visit. The southern Ishasha sector is the best place to track the Tree Climbing lions commonly seen up in the fig and acacia trees, making it the perfect destination for a Uganda Wildlife Safari.
- Kazinga Channel this natural water channel connects Lakes Albert and Gorge and is home to a large number of hippos, Nile Crocodiles, elephants and hippos which can easily be seen on the thrilling.