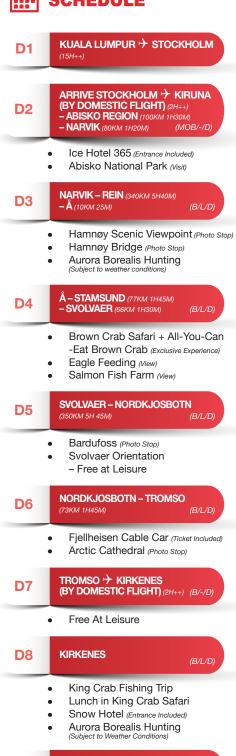

#### NORWAY - TROMSO

- Arctic Cathedral is the striking building is impossible to miss across the water from the city centre. It's unique design, it is one of the most famous churches in Norway.
- **Fjellheisen** is an aerial tramway located in the city of Tromsø, one of the main attractions of the city. Hop on a cable car ride up to mountain Fjellheisen Storsteinen, 420 meters above sea level. At the top there is a point from where you can see a view of the city of Tromsø, waterways and the surrounding mountains, midnight sun and the northern lights.

Note: Fjellheisen cable car will stop operate due to heavy snowing and strong winds.