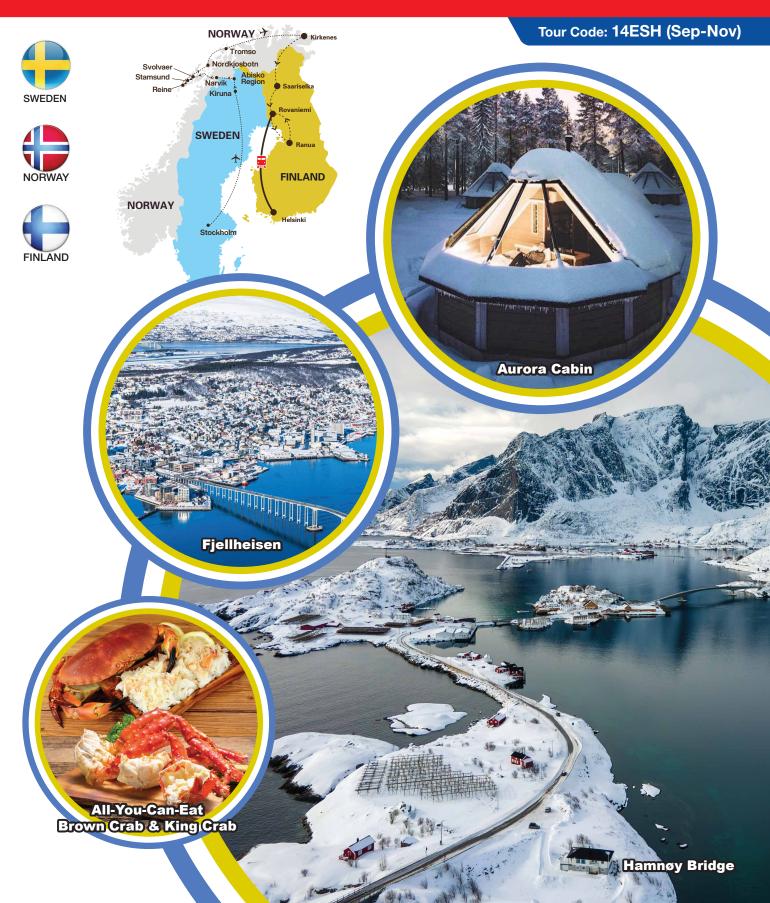

#### FINLAND - SAARISELKA

- **Glass Igloo** The glass igloo has become a feature and symbols of Finland. Even though we live this far north, we can never guarantee the appearance of the Northern Lights. However, sleeping under a glass roof multiplies your chances of seeing the renowned Aurora Borealis. In the warm glass igloo, you can lie comfortably in bed, look up and capture the aurora waves in the sky. Enjoy the happy and romantic moments.
- Husky Dog Farm also known as the Polar husky, is Lapland's most heartfelt friend. Visit the huskies Farm to learn about their daily routines and training. Husky sledding is a truly thrilling and memorable experience.
- **Tankavaara Gold Museum** is a village and a tourist attraction in the municipality of Sodankylä in Lapland, Finland. Tankavaara is home for the only international museum in the World displaying past and present of gold panning and prospecting. The basic exhibition presents the history of gold prospecting in Lapland.