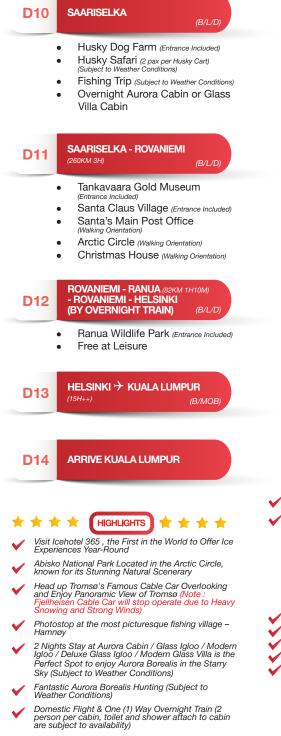

#### **NORWAY - REINE**

Hamnøy - is a picturesque and iconic fishing village located in the Lofoten Islands of Norway. It is situated on the island of Moskenesøya, which is known for its dramatic landscapes, including jagged mountains, fjords, and pristine beaches. Hamnøy is one of the oldest villages in the region and is famous for its traditional red wooden houses, known as "rorbuer," which were originally used by fishermen. These rorbu cabins are now popular for tourists who want to experience the charm and natural beauty of the area. This village is also well-known for its stunning scenery, making it a favorite spot for photographers, particularly with its views of the surrounding mountains and the nearby Reinefjord.