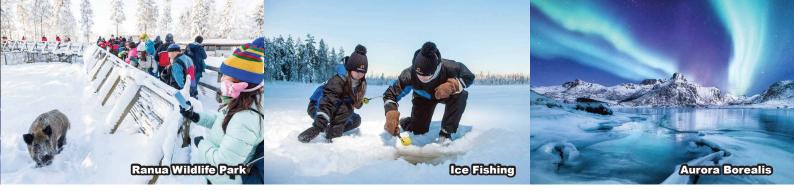

- Adventure the exhilarating Husky Sledge and Reindeer Ride Experience (Subject to Weather Conditions)
- Experience the Traditional & Unique Ice Fishing Skills of Finns searching for food in the Arctic Circleon (Subject to Weather Conditions)
- Explore Santa Claus Village and Arctic Circle
- Visit Ranua Wildlife Park, which has more than 50 species of Nordic animals

#### FINLAND - SAARISELKA

- Glass Igloo The glass igloo has become a feature and symbols of Finland. Even though we live this far north, we can never guarantee the appearance of the Northern Lights. However, sleeping under a glass roof multiplies your chances of seeing the renowned Aurora Borealis. In the warm glass igloo, you can lie comfortably in bed, look up and capture the aurora waves in the sky. Enjoy the happy and romantic moments.
- Husky Dog Farm also known as the Polar husky, is Lapland's most heartfelt friend. Visit the huskies Farm to learn about their daily routines and training. Husky sledding is a truly thrilling and memorable experience.
- Ice Fishing Safari Rovaniemi in Lapland, Finland, a true Finnish experience is ice fishing. An activity that can be experienced a new skill of ice fishing on river ice or on wilderness lake's ice.