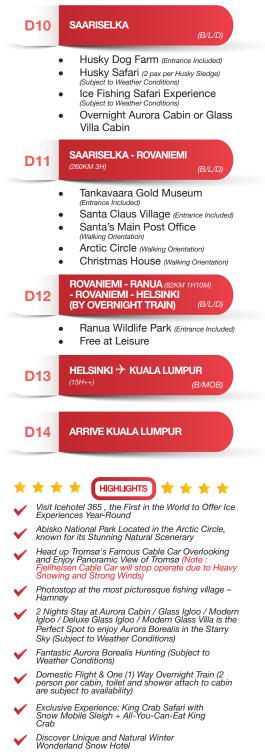

#### FINLAND - SAARISELKA

- Glass Igloo The glass igloo has become a feature and symbols of Finland. Even though we live this far north, we can never guarantee the appearance of the Northern Lights. However, sleeping under a glass roof multiplies your chances of seeing the renowned Aurora Borealis. In the warm glass igloo, you can lie comfortably in bed, look up and capture the aurora waves in the sky. Enjoy the happy and romantic moments.
- Husky Dog Farm also known as the Polar husky, is Lapland's most heartfelt friend. Visit the huskies Farm to learn about their daily routines and training. Husky sledding is a truly thrilling and memorable experience.
- Ice Fishing Safari Rovaniemi in Lapland, Finland, a true Finnish experience is ice fishing. An activity that can be experienced a new skill of ice fishing on river ice or on wilderness lake's ice.

#### FINLAND - ROVANIEMI

- Santa Claus Village is an Amusement Park in Rovaniemi in the Lapland region of Finland. It was opened in 1985. There are many souvenir shops as well as Santa's Main Post Office, programme service companies and cafes and restaurants in the Santa Claus Village. And of course, Santa is there too, in his chamber every day of the year.
- Santa's Main Post Office is a tourist destination in Santa Claus Village in the Arctic Circle. In Santa Claus' Main Post Office visitors can also read letters sent to Santa. A letter writer can arrange to have a letter mailed to them from Santa before Christmas. This special Arctic Circle postmark is a popular collectable and souvenir.
- Arctic Circle It is almost impossible not to cross the Arctic Circle in Rovaniemi. Most do it in Santa Claus Village, where it is marked and even a certificate confirming the feat can be acquired.

#### NORWAY - KIRKENES

King Crab Safari with Snow Mobile Sleigh + All-You-Can-Eat King Crab - A totally unforgettable experience awaits you on the frozen fjods of Kirkenes. This is your chance to catch ,learn how to cook,and most importantly eat this mysterious creature. The Artic King Crab is one of the most sort after meals in top restaurants, and yet here ,you get to eat the best and the freshest,pulled from the fjord in front of your eyes. You all take part in helping to saw the hole the ice and bring up the catch. You will see how the crab is prepared by your master guide. Although presentation is simple, the superb, white leg meat and claws with their particularly juicy and naturally sweet taste make this meal in a league of its own.

Note: You will head out to the fjord either by snowmobile sledge or boat to try to catch a King Crab. (subject to weather conditions)

Aurora Borealis Hunting - is a beautiful and mysterious natural phenomenon that occurs when solar winds interact with the Earth's magnetic field, causing hight-energy electrons and ions to enter the Earth's atmosphere and collide with gas molecules, releasing energy and producing brilliant lights. The best season to hunt for the Northern Lights is from Sep till Apr with the most frequent sightings occurring between 6pm to 1am.

- Adventure the exhilarating Husky Sledge and Reindeer Ride Experience (Subject to Weather Conditions)
- Experience the Traditional & Unique Ice Fishing Skills of Finns searching for food in the Arctic Circleon (Subject to Weather Conditions)
- Explore Santa Claus Village and Arctic Circle
- Visit Ranua Wildlife Park, which has more than 50 species of Nordic animals