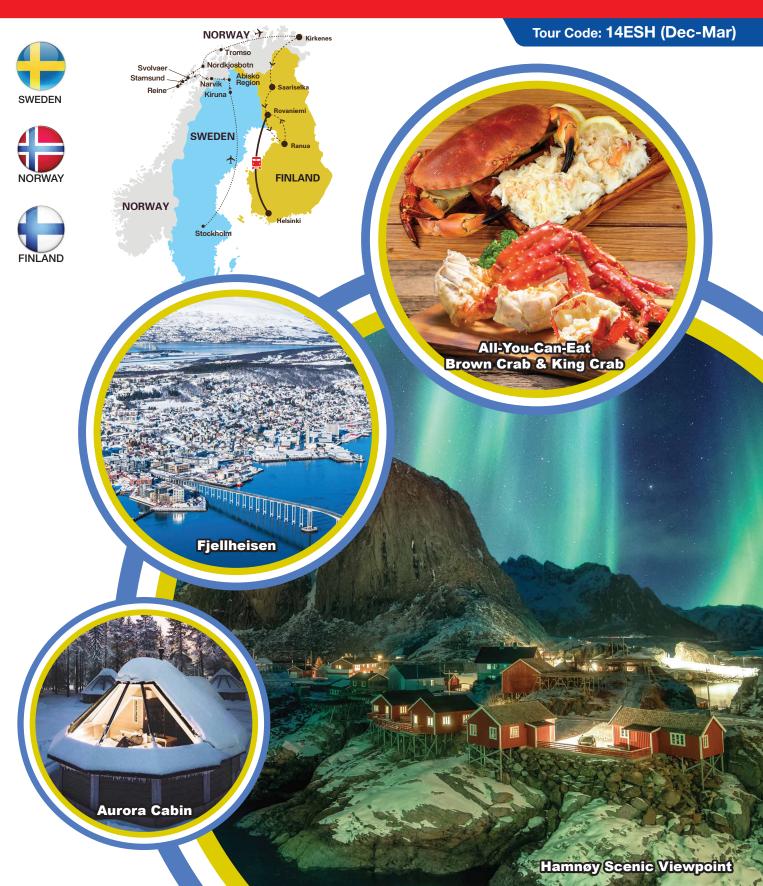

#### NORWAY - TROMSO

- Arctic Cathedral is the striking building is impossible to miss across the water from the city centre. It's unique design, it is one of the most famous churches in Norway
- Fjellheisen is an aerial tramway located in the city of Tromsø, one of the main attractions of the city. Hop on a cable car ride up to mountain Fjellheisen Storsteinen, 420 meters above sea level. At the top there is a point from where you can see a view of the city of Tromsø, waterways and the surrounding mountains, midnight sun and the northern lights.

Note: Fjellheisen cable car will stop operate due to heavy snowing and strong winds.

#### NORWAY - REINE

Hamnøy - is a picturesque and iconic fishing village located in the Lofoten Islands of Norway. It is situated on the island of Moskenesøya, which is known for its dramatic landscapes, including jagged mountains, fjords, and pristine beaches. Hamnøy is one of the oldest villages in the region and is famous for its traditional red wooden houses, known as "rorbuer," which were originally used by fishermen. These rorbu cabins are now popular for tourists who want to experience the charm and natural beauty of the area. This village is also well-known for its stunning scenery, making it a favorite spot for photographers, particularly with its views of the surrounding mountains and the nearby Reinefjord.

#### NORWAY - KIRKENES

King Crab Safari with Snow Mobile Sleigh + All-You-Can-Eat King Crab - A totally unforgettable experience awaits you on the frozen fjods of Kirkenes. This is your chance to catch ,learn how to cook,and most importantly eat this mysterious creature. The Artic King Crab is one of the most sort after meals in top restaurants, and yet here ,you get to eat the best and the freshest,pulled from the fjord in front of your eyes. You all take part in helping to saw the hole the ice and bring up the catch. You will see how the crab is prepared by your master guide. Although presentation is simple, the superb, white leg meat and claws with their particularly juicy and naturally sweet taste make this meal in a league of its own.

Note: You will head out to the fjord either by snowmobile sledge or boat to try to catch a King Crab. (subject to weather conditions)

Aurora Borealis Hunting - is a beautiful and mysterious natural phenomenon that occurs when solar winds interact with the Earth's magnetic field, causing hight-energy electrons and ions to enter the Earth's atmosphere and collide with gas molecules, releasing energy and producing brilliant lights. The best season to hunt for the Northern Lights is from Sep till Apr with the most frequent sightings occurring between 6pm to 1am.