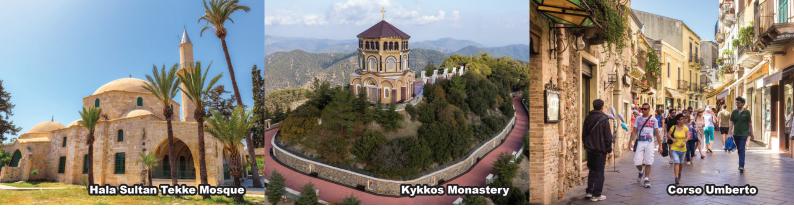

#### BIRGU

- Cinque Terre Birgu Old Town also known as Vittoriosa, Birgu is a fortified city located in the southeastern part of Malta, overlooking the Grand Harbour. It is one of the oldest and most historic cities on the island and served as the capital of Malta during the rule of the Knights of St. John in the 16th century.
- Collachio one of the oldest part of the city. It was characterized by narrow winding streets and traditional Maltese architecture. It's a charming area to explore, filled with centuries-old buildings, quaint courtyards and hidden gems waiting to be discovered around every corner.

#### **ALBEROBELLO**

Trulli of Alberobello - is a town that is famous for her distinctive and evocative local architecture. characterized by the presence of trulli. A traditional limestone building from the area that features cone-shaped or domed roofs made of corbelled slabs of stone has been designated as a UNESCO World Heritage site since 1996.

#### **NAPLES**

- Castel Nuovo better known as Maschio Angioino, is a medieval and Renaissance castle built at the behest of Charles I of Anjou in 1266, after defeating the Swabians, ascending the throne of Sicily and moving the capital from Palermo to Naples. In the 15th century, the castle was extensively renovated to its present form after it was conquested by the king of Aragon. The castle houses the Civic Museum and the library of the Neapolitan Society of Homeland History.
- Piazza del Plebiscito It was named after the referendum that pulled Naples into the unification of Italy in 1860. The bold square stands as a symbol of a rejuvenated Naples, reinvented to crown its historic landmarks. The four buildings that surround the Piazza del Plebiscito include the Royal Palace, the Basilica of St. Francis of Paola, and the Prefecture and the Palace of Salerno, two symmetrical buildings that bring harmony to the place.