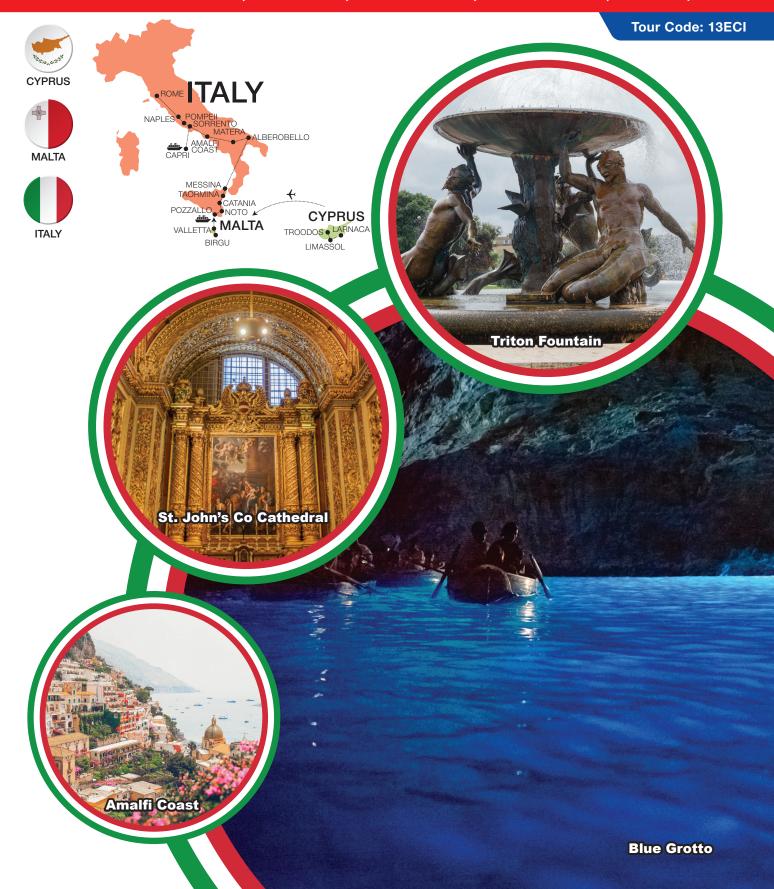

#### LIMASSOL

Hala Sultan Tekke Mosque - is located on the west bank of the Salt Lake and was erected over different phases, commencing from 1760 and completed in 1817. It is an important Islamic monument, one of the most revered sites in the Muslim world and it is used to this day for religious purposes. The mosque was built over the grave of Umm Haram or Ummü Haram, who was believed to be the sister of the Prophet Mohammed's foster mother or a follower from Medina to Cyprus.

#### TROODOS

Kykkos Monastery - was founded around the end of the 11th century by the Byzantine emperor Alexios I Komnenos (1081-1118). The monastery lies at an altitude of 1318m on the north west face of Troödos Mountains. There are no remains of the original monastery as it was burned down many

#### TAORMINA

Corso Umberto - is Taormina's main street, begins at Piazza IX Aprile and then crosses the town before ending at Porta Catania. The entire street, with its squares and terraces, shops and open-air cafés seems made for sauntering and stopping to savor the views of Mt. Etna and the sea.