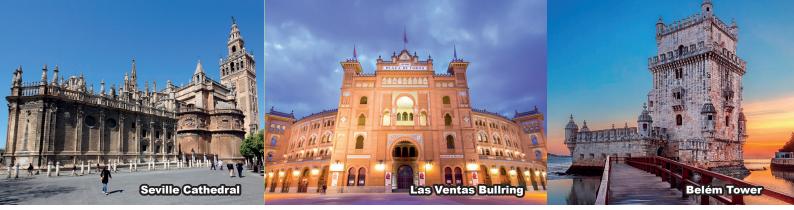

#### **GRANADA – CORDOBA** (202KM 2H25M) – SEVILLE , (143KM 1H50M) (B/L/D)

- Mosque of Cordoba (Walking Orientation)
- Roman Bridge (Walking Orientation)
- Seville Cathedral (Entrance Included)
- Torre del Oro (Drive Pass)

#### **TOLEDO – MADRID** (74KM 1H) (B/L/D)

- Royal Palace (Entrance Included)
- Puerta del Sol (Drive Pass)
- Plaza de Espana & Cervantes Monument (Drive Pass)
- Plaza de Cibeles & Cibeles Fountain (Drive Pass)
- Real Madrid Stadium (Drive Pass)
- Las Ventas Bullring (Photo Stop)

### SEVILLE

- Seville Cathedral Is a Roman Catholic cathedral in Seville. It is the largest Gothic cathedral and the third-largest church in the world. It was registered in 1987 by UNESCO as a World Heritage Site.
- Torre del Oro Is a dodecagonal military watchtower in Seville, built by the Almohad dynasty in order to control access to Seville via the Guadalquivir river.