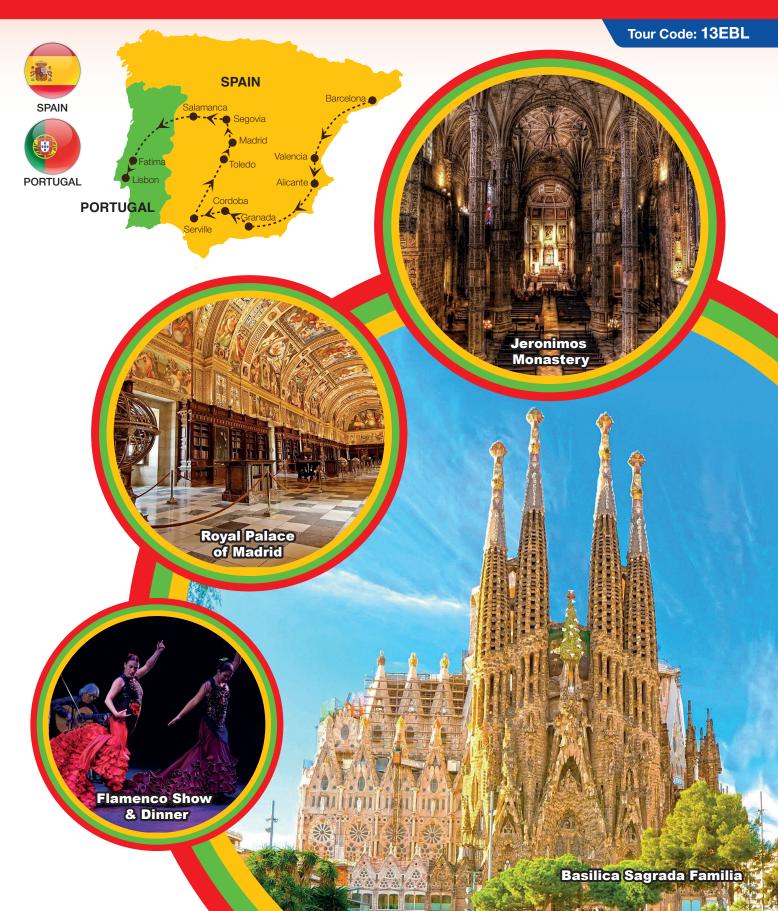

- 25th April Bridge (Drive Pass) •
- Jeronimos Monastery (Walking Orientation)

LISBON + KUALA LUMPUR

(R/MOR

### LISBON

- Monument of Discoveries Was built in honor of Henry the Navigator, who was instrumental in the success of the Portuguese explorations during the fifteenth century.
- Cristo-Rei Statue A Catholic monument and shrine dedicated to the Sacred Heart of Jesus Christ overlooking the city of Lisbon in the central part of Portugal.
- 25th April Bridge The oldest bridge across the Tagus River in Lisbon. The more than two km long suspension bridge opened in 1966 after almost four years of construction.
- Jeronimos Monastery A monastery built in the early sixteenth century in a Portuguese variant of the Gothic style. It is considered one of Lisbon's most magnificent buildings. It was classified a UNESCO World Heritage Site, along with the nearby Tower of Belem, in 1983.