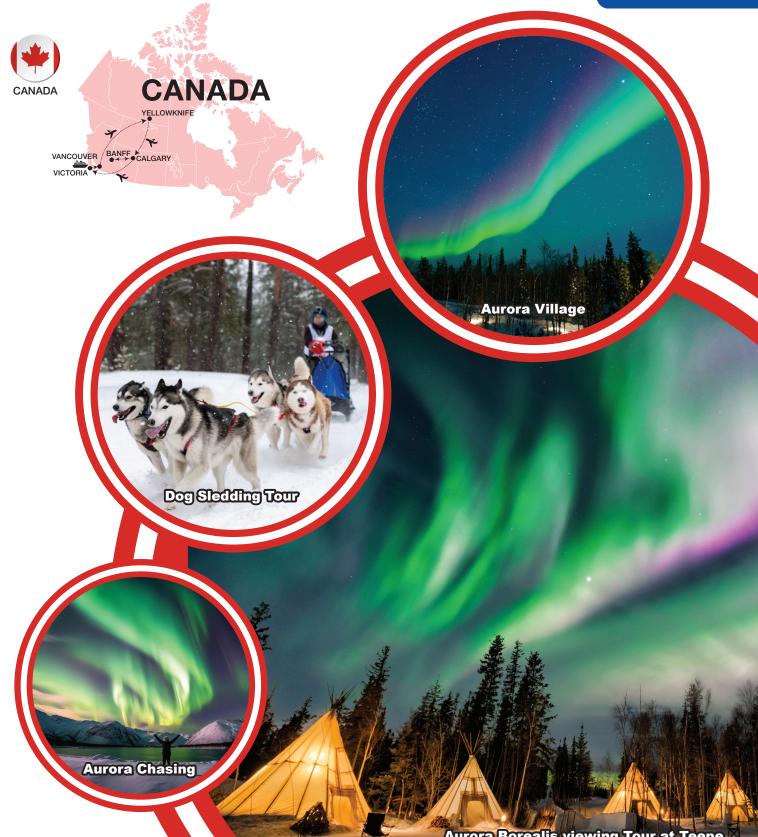

#### D2 VANCOUVER \* YELLOWKNIFE (2H30M++) (B/-/D)

 Domestic flight from Vancouver to Yellowknife
Aurora Borealis viewing Tour at Teepee, Aurora Village (Subject to Weather Conditions)

YELLOWKNIFE (B/-/D)

### YELLOWKNIFE

- Yellowknife Tourism is one of the biggest draws to Yellowknife. Visitors come from all over the world to experience Yellowknife's incredible attractions. Its famed Aurora are visible up to 240 nights of the year, and when there's no Northern Lights, that means it's time to stay out all night dancing under the midnight sun.
- Yellowknife Aurora Borealis viewing Tour Yellowknife is the best place in the world to view the aurora borealis, also known as the Northern Lights. With our long and clear winter nights, mid-November to the beginning of April tend to be the best times of the year to visit for a good viewing. Late summer to early autumn often also offers a good chance of seeing the lights.
- **Dog Sledding Tour** Experience northern hospitality and an ancient way of life with dog sledding tour, for an experience you can't replicate just anywhere. Tour takes you through the snowy scenery surrounding Yellowknife as your team of dogs display their training and strength.