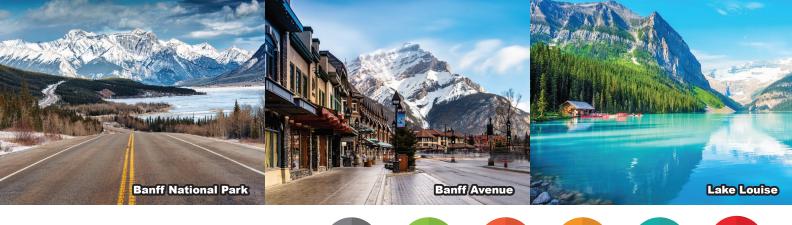

- Yellowknife City Tour: visit the Prince of Wales Northern Heritage Centre, Pilot's Monument
- Aurora Chasing by bus (Subject to Weather Conditions)

D4 YELLOWKNIFE (B/L/D)

- Dog Sledding Tour
- Aurora Borealis viewing Tour at Aboriginal Village (Subject to Weather Conditions) \*\* Optional: Snowshoeing Experience, Snowmobile

### YELLOWKNIFE

- Yellowknife Tourism is one of the biggest draws to Yellowknife. Visitors come from all over the world to experience Yellowknife's incredible attractions. Its famed Aurora are visible up to 240 nights of the year, and when there's no Northern Lights, that means it's time to stay out all night dancing under the midnight sun.
- Yellowknife Aurora Borealis viewing Tour Yellowknife is the best place in the world to view the aurora borealis, also known as the Northern Lights. With our long and clear winter nights, mid-November to the beginning of April tend to be the best times of the year to visit for a good viewing. Late summer to early autumn often also offers a good chance of seeing the lights.
- **Dog Sledding Tour** Experience northern hospitality and an ancient way of life with dog sledding tour, for an experience you can't replicate just anywhere. Tour takes you through the snowy scenery surrounding Yellowknife as your team of dogs display their training and strength.