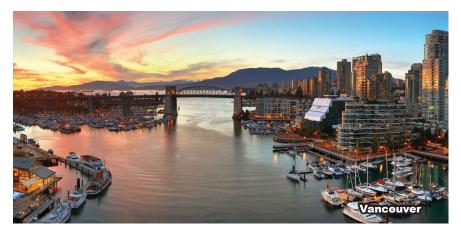

- Yellowknife City Tour: visit the Prince of Wales Northern Heritage Centre, Pilot's Monument
- Aurora Chasing by bus (Subject to Weather Conditions)

D4 YELLOWKNIFE (B/L/D)

- Dog Sledding Tour
- Aurora Borealis viewing Tour at Aboriginal Village (Subject to Weather Conditions) \*\* Optional: Snowshoeing Experience, Snowmobile

### YELLOWKNIFE

- Yellowknife Tourism is one of the biggest draws to Yellowknife. Visitors come from all over the world to experience Yellowknife's incredible attractions. Its famed Aurora are visible up to 240 nights of the year, and when there's no Northern Lights, that means it's time to stay out all night dancing under the midnight sun.
- Yellowknife Aurora Borealis viewing Tour Yellowknife is the best place in the world to view the aurora borealis, also known as the Northern Lights. With our long and clear winter nights, mid-November to the beginning of April tend to be the best times of the year to visit for a good viewing. Late summer to early autumn often also offers a good chance of seeing the lights.
- **Dog Sledding Tour** Experience northern hospitality and an ancient way of life with dog sledding tour, for an experience you can't replicate just anywhere. Tour takes you through the snowy scenery surrounding Yellowknife as your team of dogs display their training and strength.