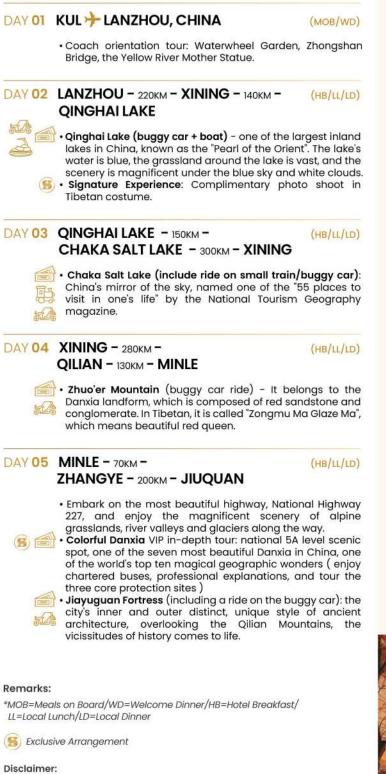

# PEARL OF THE SILK ROAD: GANSU AND QINGHAI 9/ 10D 8N

LANZHOU | XINING | QINGHAI | QILIAN | MINLE | ZHANGYE | JIUQUAN | DUNHUANG

丝路明珠: **甘肃 + 青海** 

兰州 | 西宁 | 青海 | 祁连 | 民乐 | 张掖 | 酒泉 | 敦煌

NO COMPULSORY OPTIONAL, NO SHOPPING STOP, NO SELLING IN COACH

## PEARL OF THE SILK ROAD: GANSU AND QINGHAI

LANZHOU | XINING | QINGHAI | QILIAN | MINLE | ZHANGYE | JIUQUAN | DUNHUANG

GUAZHOU - 120KM - DUNHUANG

DAY 06 JIUQUAN - 270KM -

| Unique visual experience: the newest popular<br>Children of the Earth, a large-scale public art                                                                                                                                                                                                                                                                                                                                                         |                                                                                                                                                                                                                                                                                                                                                                                                                                                                                                                                                                                                                                                                                                                                                                                                                                                                                                                                                                                        |
|---------------------------------------------------------------------------------------------------------------------------------------------------------------------------------------------------------------------------------------------------------------------------------------------------------------------------------------------------------------------------------------------------------------------------------------------------------|----------------------------------------------------------------------------------------------------------------------------------------------------------------------------------------------------------------------------------------------------------------------------------------------------------------------------------------------------------------------------------------------------------------------------------------------------------------------------------------------------------------------------------------------------------------------------------------------------------------------------------------------------------------------------------------------------------------------------------------------------------------------------------------------------------------------------------------------------------------------------------------------------------------------------------------------------------------------------------------|
| <ul> <li>Boundless, the "Hanwu Wind" based on the emperor of the Western Han Dynasty, Liu Ch Emperor.</li> <li>Crescent Moon Spring at Mingsha Mountali Buggy Car + Shoe Cover): Famous for its "dese the Crescent Springs are located at the bottom Mountain, and are named after the crescent-she water. The spring water is crystal clear and neve all seasons and is known as "the first spring in the Featured Experience: Camel Riding</li> </ul> | sculpture -<br>he seventh<br>ne - Hanwu<br>n (Includes<br>rt wonders",<br>of Mingsha<br>aped spring<br>er dries up in                                                                                                                                                                                                                                                                                                                                                                                                                                                                                                                                                                                                                                                                                                                                                                                                                                                                  |
|                                                                                                                                                                                                                                                                                                                                                                                                                                                         | (HB/LL/LD)                                                                                                                                                                                                                                                                                                                                                                                                                                                                                                                                                                                                                                                                                                                                                                                                                                                                                                                                                                             |
| <ul> <li>Mogao Caves: World Heritage Site, one of the Caves of China, is a large-scale and rich Buddh</li> <li>Viewing "Dream Buddha Palace" is a dome film grottoes (shuttle bus included).</li> <li>Silk Road Heritage City.</li> <li>Experience the rich folklore of Shazhou Night Me</li> <li>Enjoy the "Dunhuang VIP" large-scale song performance.</li> </ul>                                                                                     | hist art site.<br>on the art of<br><b>arket</b> .                                                                                                                                                                                                                                                                                                                                                                                                                                                                                                                                                                                                                                                                                                                                                                                                                                                                                                                                      |
| DUNHUANG - 1.5 HOURS DOMESTIC FLIGHT -                                                                                                                                                                                                                                                                                                                                                                                                                  | (HB/LL/LD)                                                                                                                                                                                                                                                                                                                                                                                                                                                                                                                                                                                                                                                                                                                                                                                                                                                                                                                                                                             |
| <ul> <li>Walking and shopping at the Zhengning Road N<br/>Nanguan Ethnic Night Market - Nanguan Ethnic S</li> </ul>                                                                                                                                                                                                                                                                                                                                     |                                                                                                                                                                                                                                                                                                                                                                                                                                                                                                                                                                                                                                                                                                                                                                                                                                                                                                                                                                                        |
| LANZHOU 🤶 KUL                                                                                                                                                                                                                                                                                                                                                                                                                                           | (нв/мов)                                                                                                                                                                                                                                                                                                                                                                                                                                                                                                                                                                                                                                                                                                                                                                                                                                                                                                                                                                               |
| <ul> <li>Dazhong Xiang: The oldest food street in Lanzhou,<br/>several famous snack shops in Lanzhou.</li> <li>Depart for the airport and return home.</li> </ul>                                                                                                                                                                                                                                                                                       | , is lined with                                                                                                                                                                                                                                                                                                                                                                                                                                                                                                                                                                                                                                                                                                                                                                                                                                                                                                                                                                        |
| ARRIVED KUL                                                                                                                                                                                                                                                                                                                                                                                                                                             |                                                                                                                                                                                                                                                                                                                                                                                                                                                                                                                                                                                                                                                                                                                                                                                                                                                                                                                                                                                        |
|                                                                                                                                                                                                                                                                                                                                                                                                                                                         |                                                                                                                                                                                                                                                                                                                                                                                                                                                                                                                                                                                                                                                                                                                                                                                                                                                                                                                                                                                        |
|                                                                                                                                                                                                                                                                                                                                                                                                                                                         | <ul> <li>the Crescent Springs are located at the bottom Mountain, and are named after the crescent-sh water. The spring water is crystal clear and never all seasons and is known as "the first spring in the <b>Featured Experience</b>: Camel Riding</li> <li><b>DUNHUANG</b> – 10KM – MOGAO CAVES – 10KM – DUNHUANG</li> <li>Mogao Caves: World Heritage Site, one of the Caves of China, is a large-scale and rich Buddh</li> <li>Viewing "Dream Buddha Palace" is a dome film grottoes (shuttle bus included).</li> <li>Silk Road Heritage City.</li> <li>Experience the rich folklore of Shazhou Night Me</li> <li>Enjoy the "Dunhuang VIP" large-scale song performance.</li> <li>DUNHUANG – 1.5 HOURS DOMESTIC FLIGHT – LANZHOU</li> <li>Walking and shopping at the Zhengning Road N Nanguan Ethnic Night Market – Nanguan Ethnic S</li> <li>LANZHOU &gt;&gt; KUL</li> <li>Dazhong Xiang: The oldest food street in Lanzhou several famous snack shops in Lanzhou.</li> </ul> |

| 第01天 吉隆坡 十 兰州 (机上用餐/欢迎晚宴)                                                                                           | 第06          |
|---------------------------------------------------------------------------------------------------------------------|--------------|
| • 车览水车园,中山桥,黄河母亲像                                                                                                   |              |
| 第02天 兰州 - 220KM - (酒店早餐/道地午餐/道地晚餐)<br>西宁 - 140KM - 青海湖                                                              | 512          |
| <ul> <li>・青海湖(乘电瓶车+游船) - 中国最大的内陆湖泊之一, 被誉为 "<br/>东方明珠"。湖水碧蓝, 湖畔草原广袤, 蓝天白云下景色壮美。</li> <li>・特色体验: 赠送藏族服饰拍照。</li> </ul> |              |
| 第03天 青海湖 - 150KM - (酒店早餐/道地午餐/道地晚餐)<br>茶卡盐湖 - 300KM - 西宁                                                            | 第 <b>0</b> 7 |
| <ul> <li>・茶卡盐湖 (含乘小火车/电瓶车): 中国的天空之镜, 被国家旅游地理</li> <li></li></ul>                                                    |              |
| 第04天 西宁 - 280KM (酒店早餐/道地午餐/道地晚餐)<br>祁连 - 130KM - 民乐                                                                 |              |
| ・卓尔山 (含乘电瓶车) 属于丹霞地貌,由红色砂岩、砾岩组成。藏<br>语称为"宗穆玛釉玛",意为美丽的红润皇后。                                                           | 第08          |
| 第05天 民乐 - 70KM - (酒店早餐/道地午餐/道地晚餐)<br>张掖 - 200KM - 酒泉                                                                | 第09          |
| • 踏上最美公路 227 国道,沿途尽览高山草原、河谷和冰川的壮丽<br>景观。                                                                            |              |
| ・七彩丹霞 VIP 深度游:国家5A级景区,中国七大最美丹霞之一,<br>世界十大神奇地理奇观之一(尊享包车、专业讲解,畅游三大核心<br>保护景点)                                         |              |
| ★ 「「「「」」」、「「」」、「」」、「」」、「「」」、「」」、「」」、「」、「」、                                                                          | 第1(          |