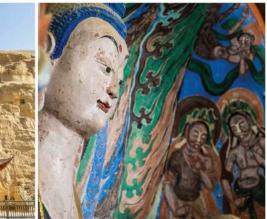

#### 莫高窟 Mogao Caves

In Dunhuang City, Gansu Province, the eastern foot of the Mingsha Mountains on the cliffs, a long trestle will be large and small grottoes connected to the twists and turns, the four walls of the caves are all related to Buddhism murals and colourful sculptures, solemn and dignified shadow of the Buddha, fluttering and moving the flying sky..... solemn and mysterious, breathtaking convergence.

在甘肃省敦煌市鸣沙山东麓的崖壁上,长长的栈道将大大小 小的石窟曲折相连,洞窟的四壁尽是与佛教有关的壁画和彩 塑,肃穆端庄的佛影,飘舞灵动的飞天……庄严神秘,令人 屏声敛息。