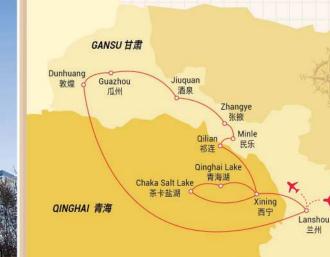

# PEARL OF THE SILK ROAD: GANSU AND QINGHAI 9/ 10D 8N

LANZHOU | XINING | QINGHAI | QILIAN | MINLE | ZHANGYE | JIUQUAN | DUNHUANG

丝路明珠: **甘肃 + 青海** 

兰州 | 西宁 | 青海 | 祁连 | 民乐 | 张掖 | 酒泉 | 敦煌

NO COMPULSORY OPTIONAL, NO SHOPPING STOP, NO SELLING IN COACH

## PEARL OF THE SILK ROAD: GANSU AND QINGHAI

LANZHOU | XINING | QINGHAI | QILIAN | MINLE | ZHANGYE | JIUQUAN | DUNHUANG

GUAZHOU - 120KM - DUNHUANG

DAY 06 JIUQUAN - 270KM -

| Unique visual experience: the newest popular<br>Children of the Earth, a large-scale public art                                                                                                                                                                                                                                                                                                                                                         |                                                                                                                                                                                                                                                                                                                                                                                                                                                                                                                                                                                                                                                                                                                                                                                                                                                                                                                                                                                        |
|---------------------------------------------------------------------------------------------------------------------------------------------------------------------------------------------------------------------------------------------------------------------------------------------------------------------------------------------------------------------------------------------------------------------------------------------------------|----------------------------------------------------------------------------------------------------------------------------------------------------------------------------------------------------------------------------------------------------------------------------------------------------------------------------------------------------------------------------------------------------------------------------------------------------------------------------------------------------------------------------------------------------------------------------------------------------------------------------------------------------------------------------------------------------------------------------------------------------------------------------------------------------------------------------------------------------------------------------------------------------------------------------------------------------------------------------------------|
| <ul> <li>Boundless, the "Hanwu Wind" based on the emperor of the Western Han Dynasty, Liu Ch Emperor.</li> <li>Crescent Moon Spring at Mingsha Mountali Buggy Car + Shoe Cover): Famous for its "dese the Crescent Springs are located at the bottom Mountain, and are named after the crescent-she water. The spring water is crystal clear and neve all seasons and is known as "the first spring in the Featured Experience: Camel Riding</li> </ul> | sculpture -<br>he seventh<br>ne - Hanwu<br>n (Includes<br>rt wonders",<br>of Mingsha<br>aped spring<br>er dries up in                                                                                                                                                                                                                                                                                                                                                                                                                                                                                                                                                                                                                                                                                                                                                                                                                                                                  |
|                                                                                                                                                                                                                                                                                                                                                                                                                                                         | (HB/LL/LD)                                                                                                                                                                                                                                                                                                                                                                                                                                                                                                                                                                                                                                                                                                                                                                                                                                                                                                                                                                             |
| <ul> <li>Mogao Caves: World Heritage Site, one of the Caves of China, is a large-scale and rich Buddh</li> <li>Viewing "Dream Buddha Palace" is a dome film grottoes (shuttle bus included).</li> <li>Silk Road Heritage City.</li> <li>Experience the rich folklore of Shazhou Night Me</li> <li>Enjoy the "Dunhuang VIP" large-scale song performance.</li> </ul>                                                                                     | hist art site.<br>on the art of<br><b>arket</b> .                                                                                                                                                                                                                                                                                                                                                                                                                                                                                                                                                                                                                                                                                                                                                                                                                                                                                                                                      |
| DUNHUANG - 1.5 HOURS DOMESTIC FLIGHT -                                                                                                                                                                                                                                                                                                                                                                                                                  | (HB/LL/LD)                                                                                                                                                                                                                                                                                                                                                                                                                                                                                                                                                                                                                                                                                                                                                                                                                                                                                                                                                                             |
| <ul> <li>Walking and shopping at the Zhengning Road N<br/>Nanguan Ethnic Night Market - Nanguan Ethnic S</li> </ul>                                                                                                                                                                                                                                                                                                                                     |                                                                                                                                                                                                                                                                                                                                                                                                                                                                                                                                                                                                                                                                                                                                                                                                                                                                                                                                                                                        |
| LANZHOU 🤶 KUL                                                                                                                                                                                                                                                                                                                                                                                                                                           | (нв/мов)                                                                                                                                                                                                                                                                                                                                                                                                                                                                                                                                                                                                                                                                                                                                                                                                                                                                                                                                                                               |
| <ul> <li>Dazhong Xiang: The oldest food street in Lanzhou,<br/>several famous snack shops in Lanzhou.</li> <li>Depart for the airport and return home.</li> </ul>                                                                                                                                                                                                                                                                                       | , is lined with                                                                                                                                                                                                                                                                                                                                                                                                                                                                                                                                                                                                                                                                                                                                                                                                                                                                                                                                                                        |
| ARRIVED KUL                                                                                                                                                                                                                                                                                                                                                                                                                                             |                                                                                                                                                                                                                                                                                                                                                                                                                                                                                                                                                                                                                                                                                                                                                                                                                                                                                                                                                                                        |
|                                                                                                                                                                                                                                                                                                                                                                                                                                                         |                                                                                                                                                                                                                                                                                                                                                                                                                                                                                                                                                                                                                                                                                                                                                                                                                                                                                                                                                                                        |
|                                                                                                                                                                                                                                                                                                                                                                                                                                                         | <ul> <li>the Crescent Springs are located at the bottom Mountain, and are named after the crescent-sh water. The spring water is crystal clear and never all seasons and is known as "the first spring in the <b>Featured Experience</b>: Camel Riding</li> <li><b>DUNHUANG</b> – 10KM – MOGAO CAVES – 10KM – DUNHUANG</li> <li>Mogao Caves: World Heritage Site, one of the Caves of China, is a large-scale and rich Buddh</li> <li>Viewing "Dream Buddha Palace" is a dome film grottoes (shuttle bus included).</li> <li>Silk Road Heritage City.</li> <li>Experience the rich folklore of Shazhou Night Me</li> <li>Enjoy the "Dunhuang VIP" large-scale song performance.</li> <li>DUNHUANG – 1.5 HOURS DOMESTIC FLIGHT – LANZHOU</li> <li>Walking and shopping at the Zhengning Road N Nanguan Ethnic Night Market – Nanguan Ethnic S</li> <li>LANZHOU &gt;&gt; KUL</li> <li>Dazhong Xiang: The oldest food street in Lanzhou several famous snack shops in Lanzhou.</li> </ul> |

| 第01天 吉隆坡 十 兰州 (机上用餐/欢迎晚宴)                                                                                           | 第06          |
|---------------------------------------------------------------------------------------------------------------------|--------------|
| • 车览水车园,中山桥,黄河母亲像                                                                                                   |              |
| 第02天 兰州 - 220KM - (酒店早餐/道地午餐/道地晚餐)<br>西宁 - 140KM - 青海湖                                                              | 512          |
| <ul> <li>・青海湖(乘电瓶车+游船) - 中国最大的内陆湖泊之一, 被誉为 "<br/>东方明珠"。湖水碧蓝, 湖畔草原广袤, 蓝天白云下景色壮美。</li> <li>・特色体验: 赠送藏族服饰拍照。</li> </ul> |              |
| 第03天 青海湖 - 150KM - (酒店早餐/道地午餐/道地晚餐)<br>茶卡盐湖 - 300KM - 西宁                                                            | 第 <b>0</b> 7 |
| <ul> <li>・茶卡盐湖 (含乘小火车/电瓶车): 中国的天空之镜, 被国家旅游地理</li> <li></li></ul>                                                    |              |
| 第04天 西宁 - 280KM (酒店早餐/道地午餐/道地晚餐)<br>祁连 - 130KM - 民乐                                                                 |              |
| ・卓尔山 (含乘电瓶车) 属于丹霞地貌,由红色砂岩、砾岩组成。藏<br>语称为"宗穆玛釉玛",意为美丽的红润皇后。                                                           | 第08          |
| 第05天 民乐 - 70KM - (酒店早餐/道地午餐/道地晚餐)<br>张掖 - 200KM - 酒泉                                                                | 第09          |
| • 踏上最美公路 227 国道,沿途尽览高山草原、河谷和冰川的壮丽<br>景观。                                                                            |              |
| ・七彩丹霞 VIP 深度游:国家5A级景区,中国七大最美丹霞之一,<br>世界十大神奇地理奇观之一(尊享包车、专业讲解,畅游三大核心<br>保护景点)                                         |              |
| ★ 「「「「」」」、「「」」、「」」、「」」、「「」」、「」」、「」」、「」、「」、                                                                          | 第1(          |

## 9/10天8晚 丝路明珠: 甘肃 + 青海 兰州 | 西宁 | 青海 | 祁连 | 民乐 | 张掖 | 酒泉 | 敦煌 6天 酒泉市 - 270KM -瓜州 - 120KM - 敦煌

(酒店早餐/道地午餐/道地晚餐)

- ff 独特的视觉体验:新晋网红打卡地 大地之子、一座大型的公共 艺术雕塑 - 无界、"汉武雄风"以西汉第七位皇帝刘彻为原型的 - 汉武大帝。
- ・鸣沙山月牙泉 (含电瓶车 + 鞋套): 以"沙漠奇观"闻名,月牙泉 位于鸣沙山下,因为泉水呈月牙形而得名。泉水清澈见底,四季不 涸,被誉为"沙漠第一泉"。 ·特色体验: 骑骆驼

#### 7天 敦煌 - 10KM -莫高窟 - 10KM - 敦煌

- (酒店早餐/道地午餐/道地晚餐)
- ・莫高窟 世界文化遗产, 是中国四大石窟之一, 规模宏大、内容 丰富的佛教艺术地。
- ·观赏《梦幻佛宫》是以石窟艺术的球幕电影 (区间车)
  - ·丝路遗产城 拍照打卡
- ·沙洲夜市,体验浓郁的民俗风情 ·欣赏《乐动敦煌 VIP》大型歌舞表演

#### 8天 敦煌 - 1.5小时内陆航班 - 兰州

(酒店早餐/道地午餐/道地晚餐)

•游逛购物正宁路网红夜市、南关民族夜市 - 全称是南关民族风 俗一条街。

9天 兰州 🤶 吉隆坡

#### (酒店早餐/机上用餐)

- •大众巷步行街 是兰州最老的一条美食街,街道两旁集合了多家 在兰州远近闻名的老字号小吃店。
- ·出发机场,返回家园