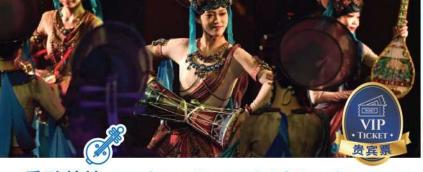

## 乐动敦煌 Ancient Sound Of Dunhuang

The world's first cave-like immersive experience theatre, the play adopts holographic projection, 3D weavers and other high-tech means to present a fully immersive presentation of the moving story of Bai, a young boy from the Western Region, in pursuit of his art.

全球首部洞窟式沉浸体验剧,该剧采用全息投影、3D威亚等高科技手段, 以全沉浸式的呈现方式、演绎了西域少年白氏追寻艺术的动人故事。