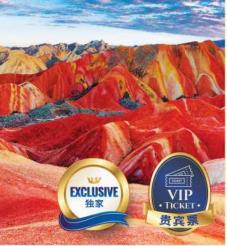

# VIP 七彩丹霞深度游 <u>/ ()</u> VIP Seven Colours Danxia in-depth tour

- Limited to only 100 people per day can buy it, avoiding the crowd, can shoot more blockbusters!
  Exclusive tour guide service: In-depth introduction of the Seven Colours Danxia, to ensure that guests can fully understand the wonders of this.
- Exclusive transport: avoiding the congestion and inconvenience of public transport, making the trip more relaxed.
- Add attractions such as Seven-coloured Aohe Terrace and Wanxiang Tuling Terrace to view the unique landscape of Danxia and capture the most beautiful scenery.
- ·每天限制只有100人可以买到,避开人潮拥挤,更能拍出大片!
- 专属导游服务:深入介绍七彩丹霞,确保客人能全面了解这一奇观。 专属交通工具:避免公共交通的拥挤和不便,让旅行更加轻松自在。
- · 增加七彩敖河台、万象土灵台等景点, 观赏丹霞独特景观, 捕捉最美的风景。