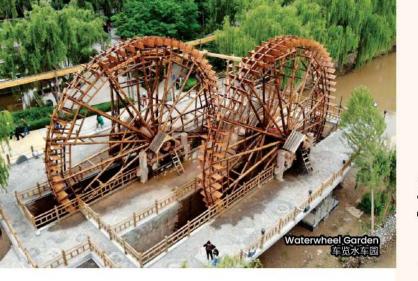

## 乐动敦煌 Ancient Sound Of Dunhuang

The world's first cave-like immersive experience theatre, the play adopts holographic projection, 3D weavers and other high-tech means to present a fully immersive presentation of the moving story of Bai, a young boy from the Western Region, in pursuit of his art.

全球首部洞窟式沉浸体验剧,该剧采用全息投影、3D威亚等高科技手段, 以全沉浸式的呈现方式、演绎了西域少年白氏追寻艺术的动人故事。