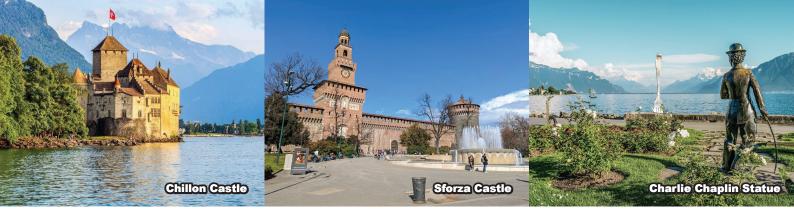

LEYSIN - CHATEAU D'OEX 6 Golden Pass Panoramic Train) - MONTREUX (1H) - VEVEY (7KM 20M) - LAUSANNE (20KM 35M) - GENEVA/ANNEMASSE . (65KM 1H)

- Chillon Castle (Entrance Included)
- Freddie Mercury Statue (Photo Stop)
- Charlie Chaplin Statue (Photo Stop)
- The Fork Alimentarium (Photo Stop) Olympic Park (Photo Stop)
- Ouchy Promenade (Photo Stop)

GENOA - MILAN (148KM 2H10M)

(B/-/D)

Serravalle Designer Outlet (Shopping)

**MILAN** 

(B/-/D)

- Sforza Castle (Walking Orientation)
- Milan Cathedral (Photo Stop)
- The Galleria Vittorio Emanuele II Mall

MILAN - KUALA LUMPUR (15H++) (B/MOB)

## **GENEVA**

- Chillon Castle is an island castle located on Lake Geneva, south of Veytaux in the canton of Vaud. It is situated at the eastern end of the lake, on the narrow shore between Montreux and Villeneuve. it now belongs to the State of Vaud and is classified as a Swiss Cultural Property of National Significance.
- Freddie Mercury Statue a British singer and lead vocalist of the rock band Queen. The emblem of the city is the statue of Freddy Mercury; he says that "If you want Peace of Soul, you should come to Montreux".
- Charlie Chaplin Statue One of the most creative talents in the era of silent movies, who spent the last twenty five years of his life here. A monument dedicated to him stands on the lakeshore. At the height of his career, directed and acted in "A King in New York" (1957) and "The Princess of Hong Kong" (1967).
- The Fork Alimentarium is an 8 metres high and 1.3 metres wide, stainless steel fork on the shore of lake Geneva in Vevey, Switzerland. Fork of Vevey is a part of the Alimentarium, a Vevey-based museum with a permanent exhibition on food and Nestle history.
- Jet d' Eau literally meaning 'water jet', is the huge Fountain on the Geneva Lake, in the city of Geneva, Switzerland. One of the tallest fountain in the world.