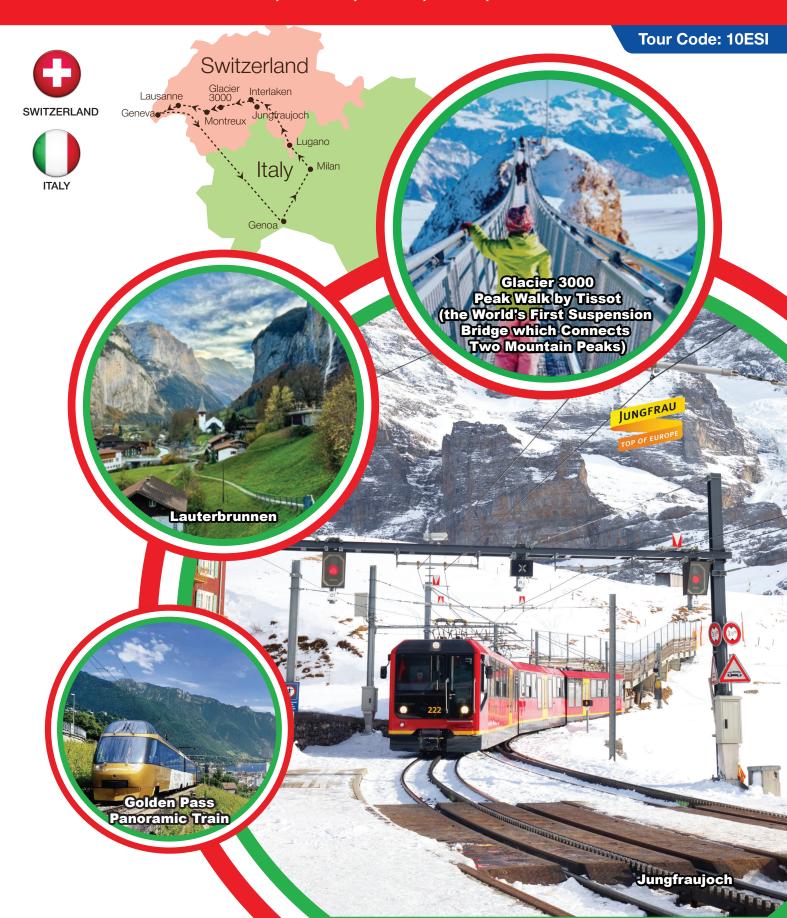

The BEST WAY to visit Jungfrau: Junefrau

- Interlaken <by Coach> Lauterbrunnen (Staubbach Falls & Town)
- 🟊 Lauterbrunnen

- Alpine Sensation
- Sphinx Observation Terrace and Plateau
- Ice Palace
- Jungfraujoch (Top of Europe) < by Eiger Express Gondola> Grindelwald Terminal
- Grindelwald Town (Stunning View of Eiger & Monch) <br/>
  <br/>
  by Coach> Interlaken

INTERLAKEN - 🏝 GLACIER 3000 (87KM 1H30M) -**LEYSIN** (19KM 25M)

- Village of Les Diableret (Cable Car Station)
- Glacier 3000 (Ascend by Cable Car)

(Ticket & Entrance Included)

- Peak Walk by Tissot
- Ice Express Chairlift
- Fun Park (Sledging Fun)
- Glacier Walk

LEYSIN - CHATEAU D'OEX 6 Golden Pass Panoramic Train) - MONTREUX (1H) - VEVEY (7KM 20M) - LAUSANNE (20KM 35M) - GENEVA/ANNEMASSE . (65KM 1H)

- Chillon Castle (Entrance Included)
- Freddie Mercury Statue (Photo Stop)
- Charlie Chaplin Statue (Photo Stop)
- The Fork Alimentarium (Photo Stop) Olympic Park (Photo Stop)
- Ouchy Promenade (Photo Stop)

## **JUNGFRAU**

- Lauterbrunnen Valley one of the most popular destinations in Switzerland, boasting glacial waterfalls, hiking trails, ski slopes, dramatic cliffs, and quaint villages. This stunning destination is the gateway to the Jungfrau Region and it's often referred to as The Valley Of 72 Waterfalls.
- Grindelwald Well known as the most beautiful fair-tale town in Switzerland and the famous mountain village is embedded in a unique Alpine landscape at the foot of the Eiger north face. It is the diversity of the glacier village that makes it so attractive. A wide range of activities and recreational opportunities amidst unspoiled nature is waiting to be discovered.
- **Jungfraujoch** 4,158 metres is one of the main summits of the Bernese Alps, the top of Europe and the unique vantage point in the heart of Alps. Enjoy a spectacular panorama view over the Alps.
- Ice Palace is carved within the Aletsch Glacier and is the highest-altitude ice palace in the world.

## **GLACIER 3000**

- Glacier 3000 is a snowy wonderland for outdoor and adventure enthusiasts, you can see snow all year round. From the village of Les Diablerets, set beneath Glacier 3000 Take the cable car up to the 9,842-foot (3,000-meter) mountaintop of Glacier. Enjoy a range of activities such as ride the Ice Express chairlift to the glacier; brave the Peak Walk by Tissot and experience the Glacier Walk, a marked glacier trail and sled rides on the slopes of the Glacier Fun Park. Those who prefer to adventure, can take the "Alpine Coaster" (Own Expenses), the world's highest toboggan run.
- Peak Walk by Tissot the one suspension bridge in the world that connects two mountain peaks. The 107 metre long and 80 centimetre wide bridge offers a stunning view onto the Alps: admire the 24-peak views including the Eiger, Mont Blanc, Jungfrau, and Matterhorn. (Subject to weather Conditions)

## GENEVA

- Golden Pass Panoramic Train An extraordinary journey with a panoramic view of breathtaking scenery.
- Montreux is a traditional resort town on Lake Geneva. Nestled between steep hills and the lakeside, it's known for its mild microclimate and known for the Montreux Jazz Festival.

#### HIGHLIGHTS

- Photo Stop at the Most Beautiful Fairytale Village -Lauterbrunnen and Grindelwald
- Excursion to Jungfrau "Top of Europe" by Cogwheel Train known as UNESCO World Heritage and hop onto the New Eiger Express Tricable Gondola
- Visit the Sphinx Observation Terrace and Plateau with the Most Breath-Taking Panoramic Views of Snow-Capped Peaks, the Neighboring Countries and Europe's Longest Glacier, the Aletsch Glacier
- Take Spectacular Cable Car to Enjoy the Magnificent View of Glacier 3000
- Adventure the Peak Walk by Tissot, the World's First Suspension Bridge which Connects two Mountain Peaks
- Enjoy the Ice Express Chairlift Ride, Sliding in the Fun Park and Glacier Walk at Glacier 3000
- Excursion to Montreux by Golden Pass Panoramic Train
- The Beautiful Chillon Castle is One of the Most Prestigious Monuments in Switzerland
- Milan Cathedral is the Symbol of Milan, is the Largest Cathedral in the World
- Enjoy Shopping at Fox town Factory Store, The Galleria Vittorio II Mall & Serravalle Designer Outlet