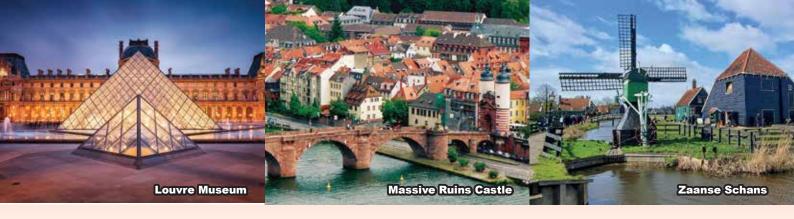

**D**5

HEIDELBERG – TITISEE (218KM 2H40M) – RHINE FALLS (68KM 1H10M) – ZURICH (47KM 1H) (B/L/-)

- Rhine Falls (Photo Stop)
- Lake Titisee (Walking Orientation)
- Cuckoo Clock Factories (Visit)

**D6** 

ZURICH – LUCERNE (52KM 1H10M) – ZURICH (52KM 1H10M) (B)

# **TITISEE**

• Cuckoo Clock Factories - A cuckoo clock is a typically pendulum-regulated clock traditionally manufactured in the Black Forest in Germany that strikes the hours with a sound like a common cuckoo's call and often has a mechanical cuckoo that emerges with each note. The mechanism to produce the cuckoo call was installed in almost every kind of cuckoo clock since the middle of the 18th century and has remained almost without variation, until the present.