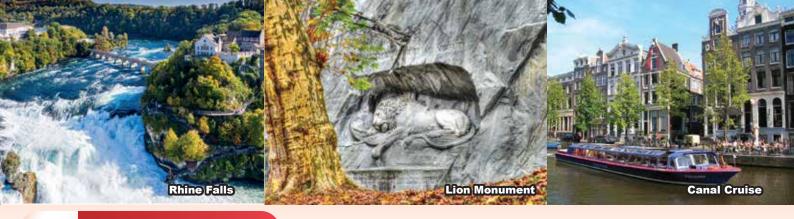

**D**5

HEIDELBERG – TITISEE (218KM 2H40M) – RHINE FALLS (68KM 1H10M) – ZURICH (47KM 1H) (B/L/-)

- Rhine Falls (Photo Stop)
- Lake Titisee (Walking Orientation)
- Cuckoo Clock Factories (Visit)

**D6** 

ZURICH – LUCERNE (52KM 1H10M) – ZURICH (52KM 1H10M) (B)

- Lion Monument (Photo Stop)
- Wooden Chapel Bridge (Photo Stop)
- Old Town (Free & Easy)

  Recommended Optional:

Mount Titlis with Cable Car Ride (CHF 100/pax)

D7

ZURICH – PARIS (595KM 7H)

(R)

· Scenic Drive to Paris

### RHINE FALLS

• Rhine Falls - The Rhine Falls are Europe's mightiest waterfall. The falls are located at the northernmost edge of Switzerland.

#### **LUCERNE**

- Lion Monument The Lion Monument, or the Lion of Lucerne, is a sculpture in Lucerne, Switzerland, designed by Bertel Thorvaldsen and hewn in 1820–21 by Lukas Ahorn. It commemorates the Swiss Guards who were massacred in 1792 during the French Revolution, when revolutionaries stormed the Tuileries Palace in Paris, France. Mark Twain praised the sculpture of a mortally-wounded lion as "the most mournful and moving piece of stone in the world."
- Wooden Chapel Bridge The Kapellbrücke (literally, Chapel Bridge) is a covered wooden footbridge spanning diagonally across the Reuss River in the city of Lucerne in central Switzerland. Named after the nearby St. Peter's Chapel, the bridge is unique since it contains a number of interior paintings dating back to the 17th century, although many of them were destroyed along with most of the centuries old bridge in a 1993 fire. Subsequently restored, the Kapellbrücke is the oldest wooden covered bridge in Europe, as well as the world's oldest surviving truss bridge. It serves as the city's symbol and as one of Switzerland's main tourist attractions.