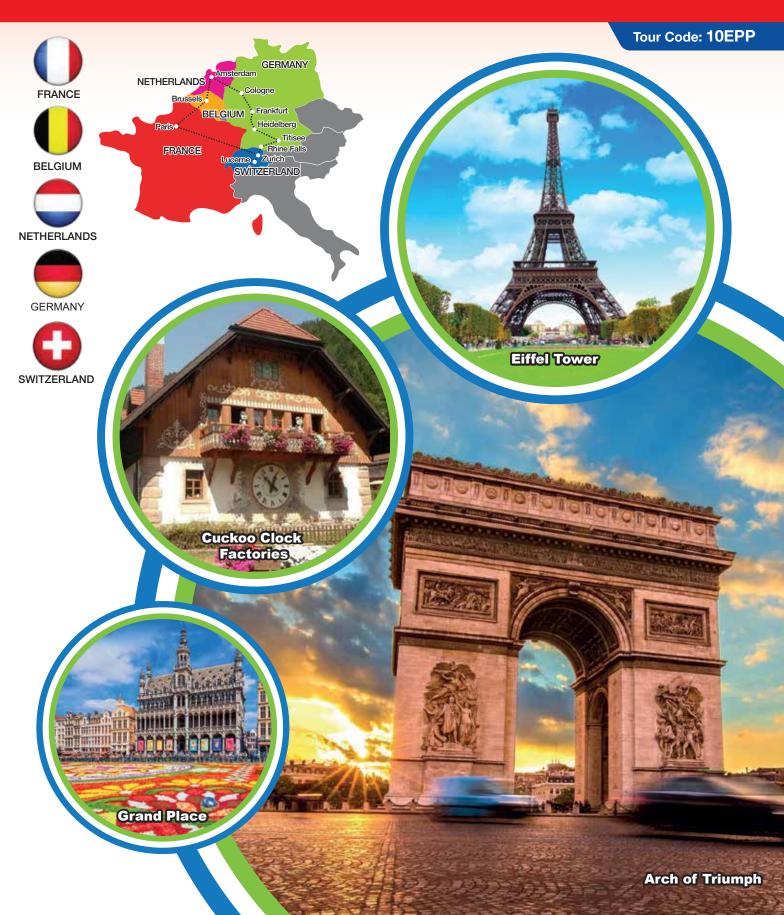

D8 PARIS

(B/L/D)

- Seine River Cruise (Ticket Included)
- 2nd Level Eiffel Tower (Entrance Included)
- Arch of Triumph (Photo Stop)
- Champs Elvsees (Drive Pass)
- Grand & Petit Palais (Drive Pass)
- Place de la Concorde (Drive Pass)
- Les Invalides (Drive Pass)
- Opera (Drive Pass)
- Military Academy (Drive Pass)
- Louvre Museum (Photo Stop)
- La Madeleine (Drive Pass)
- Galeries Lafayette (Shopping)

# **PARIS**

- Eiffel Tower The Eiffel Tower is an iron lattice tower located on the Champ de Mars in Paris. It was named after the engineer Gustave Eiffel, whose company designed and built the tower. Erected in 1889 as the entrance arch to the 1889 World's Fair, it was initially criticised by some of France's leading artists and intellectuals for its design, but has become both a global cultural icon of France and one of the most recognizable structures in the world. Once the tallest structure in the world, the Eiffel Tower is probably Europe's best known landmark and Paris's most famous symbol.
- Arch of Triumph is one of the most famous monuments in Paris. The Arc de Triomphe (in English: "Triumphal Arch") honours those who fought and died for France in the French Revolutionary and the Napoleonic Wars, with the names of all French victories and generals inscribed on its inner and outer surfaces. Beneath its vault lies the Tomb of the Unknown Soldier from World War I.
- Champs Elysees Is a boulevard in the 8th arrondissement of Paris, which runs between the Place de la Concorde and the Place Charles de Gaulle, where the Arc de Triomphe is located. It is famous for its theatres, cafés and luxury shops, and for the military parade that takes place each year on the avenue on 14 July to celebrate Bastille Day.