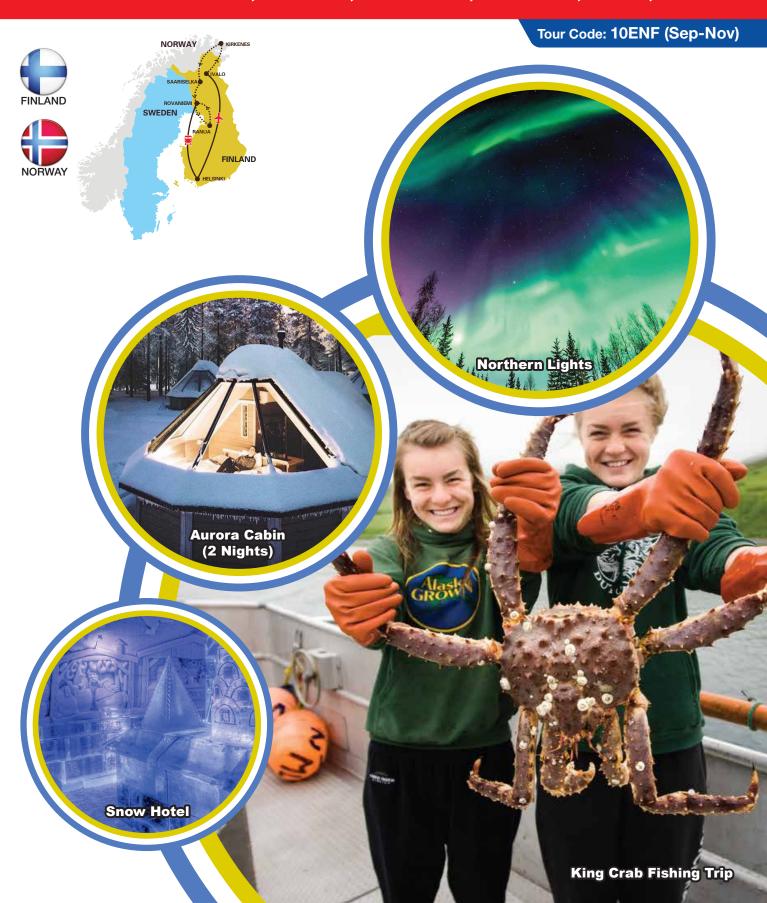

# 10D7N NORWAY & FINLAND AURORA QUEST

(King Crab Fishing Trip + Aurora Borealis)

IVALO, KIRKENES, SAARISELKA, ROVANIEMI, RANUA, HELSINKI

NORWAY - KIRKENES

HERITAGE

- **King Crab Fishing Trip** A totally unforgettable experience awaits you on the frozen fjods of Kirkenes. This is your chance to catch, learn how to cook, and most importantly eat this mysterious creature. The Artic King Crab is one of the most sort after meals in top restaurants, and yet here, you get to eat the best and the freshest, pulled from the fjord in front of your eyes. You all take part in helping to saw the hole the ice and bring up the catch. You will see how the crab is prepared by your master guide. Although presentation is simple, the superb, white leg meat and claws with their particularly juicy and naturally sweet taste make this meal in a league of its own.
- Aurora Borealis Hunting The Aurora Borealis is a beautiful and mysterious natural phenomenon that occurs when solar winds interact with the Earth's magnetic field, causing hit-energy electrons and ions to enter the Earth's atmosphere and collide with gas molecules, releasing energy and producing brilliant lights. The best season to hunt for the Northern Lights is from Sep till Apr with the most frequent sightings occurring between 6pm to 1am.

The opportunity to witness this visual wonder of nature, it is subjected on weather conditions such as solar activity, cloud cover and other factors and cannot be guaranteed. However, sighting is not confined to this schedule as the "dancing green lights" may show up randomly during your stay in Lapland.

REMARK: Most Visible (When the skies are dark and clear sky)~Sep to Apr

Snow Hotel - is situated 8km outside Kirkenes in the secluded wilds of Northern Norway since 2006. Dreamlike rooms uniquely carved by master ice sculptors from around the world. Hotel is built completely of snow and ice, and each spring melts back into the fjord. Snowhotel is one of the most famous igloo hotels in Norway, and in the world.