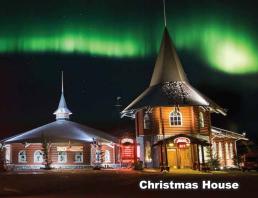

### FINLAND – ROVANIEMI

- Santa Claus Village is an Amusement Park in Rovaniemi in the Lapland region of Finland. It was opened in 1985. There are many souvenir shops as well as Santa's Main Post Office, programme service companies and cafes and restaurants in the Santa Claus Village. And of course, Santa is there too, in his chamber every day of the year.
- Santa's Main Post Office is a tourist destination in Santa Claus Village in the Arctic Circle, In Santa Claus' Main Post Office visitors can also read letters sent to Santa. A letter writer can arrange to have a letter mailed to them from Santa before Christmas. This special Arctic Circle postmark is a popular collectable and souvenir.
- Arctic Circle It is almost impossible not to cross the Arctic Circle in Rovaniemi. Most do it in Santa Claus Village, where it is marked and even a certificate confirming the feat can be acquired.