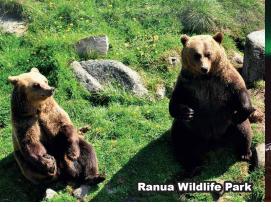

### FINLAND - RANUA

Ranua Wildlife Park - is a zoo that opened in 1983 in the municipality of Ranua, Lapland, Finland. The zoo's animals consist of approximately 50 wild animal species and 200 individuals, including top predators such as lynx, brown bears and wolves but also European moose and deers. The zoo has Finland's only polar bears in artificial snow.