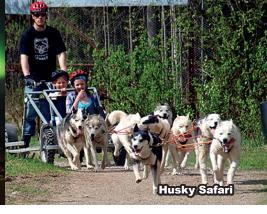

### **FINLAND - SAARISELKA**

- Glass Igloo The glass igloo has become a feature and symbols of Finland. Even though we live this far north, we can never guarantee the appearance of the Northern Lights. However, sleeping under a glass roof multiplies your chances of seeing the renowned Aurora Borealis. In the warm glass igloo, you can lie comfortably in bed, look up and capture the aurora waves in the sky. Enjoy the happy and romantic moments.
- Husky Dog Farm also known as the Polar husky, is Lapland's most heartfelt friend. Visit the huskies Farm to learn about their daily routines and training. Husky sledding is a truly thrilling and memorable experience.
- Tankavaara Gold Museum is a village and a tourist attraction in the municipality of Sodankylä in Lapland, Finland. Tankavaara is home for the only international museum in the World displaying past and present of gold panning and prospecting. The basic exhibition presents the history of gold prospecting in Lapland.

## D6 SAARISELKA

(B/L/D)

- Husky Dog Farm (Entrance Included)
   Husky Safari (2 pax per Husky Cart)
- (Subject to Weather Conditions)

  Fishing Trip (Subject to Weather Conditions)

  Overnight Aurora Cabin or Modern
- SAARISELKA ROVANIEMI
  (260KM 3H) (B/L/D)