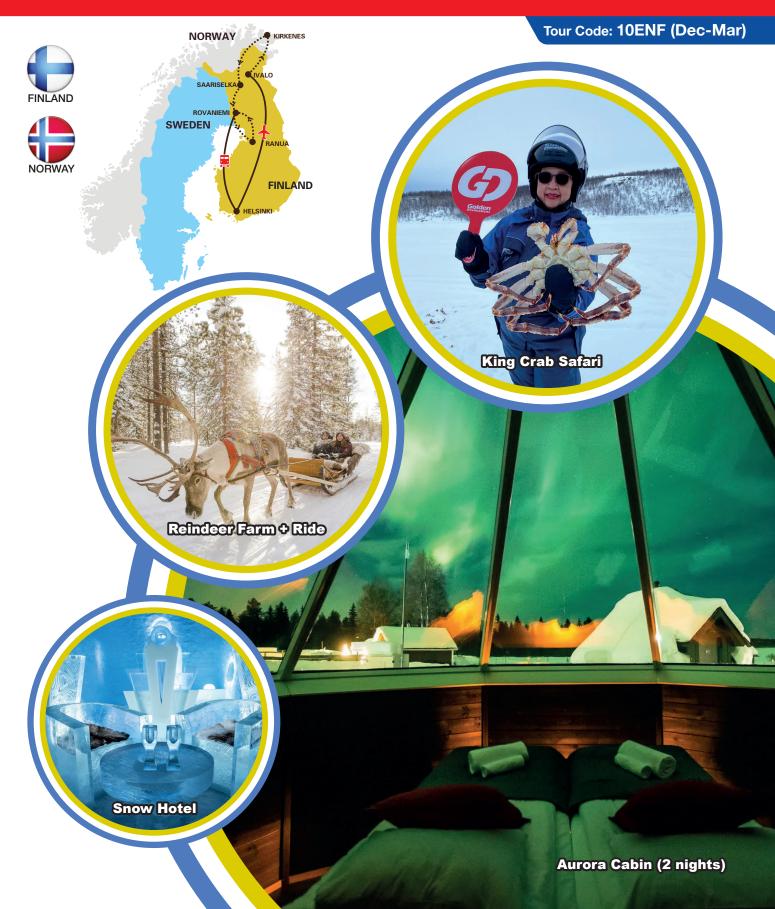

### **NORWAY - KIRKENES**

King Crab Safari with Snow Mobile Sleigh + All-You-Can-Eat King Crab - A totally unforgettable experience awaits you on the frozen fjods of Kirkenes. This is your chance to catch ,learn how to cook,and most importantly eat this mysterious creature. The Artic King Crab is one of the most sort after meals in top restaurants, and yet here ,you get to eat the best and the freshest, pulled from the fjord in front of your eyes. You all take part in helping to saw the hole the ice and bring up the catch. You will see how the crab is prepared by your master guide. Although presentation is simple, the superb, white leg meat and claws with their particularly juicy and naturally sweet taste make this meal in a league of its own.

### Note: You will head out to the fjord either by snowmobile sledge or boat to try to catch a King Crab. (subject to weather condition)

• Aurora Borealis Hunting - The Aurora Borealis is a beautiful and mysterious natural phenomenon that occurs when solar winds interact with the Earth's magnetic field, causing hight-energy electrons and ions to enter the Earth's atmosphere and collide with gas molecules, releasing energy and producing brilliant lights. The best season to hunt for the Northern Lights is from Sep till Apr with the most frequent sightings occurring between 6pm to 1am.

• **Snow Hotel** - is situated 8km outside Kirkenes in the secluded wilds of Northern Norway since 2006. Dreamlike rooms uniquely carved by master ice sculptors from around the world. Hotel is built completely of snow and ice, and each spring melts back into the fjord. Snowhotel is one of the most famous igloo hotels in Norway, and in the world.