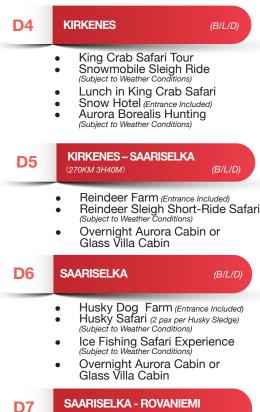

#### **FINLAND - ROVANIEMI**

- Santa Claus Village is an Amusement Park in Rovaniemi in the Lapland region of Finland. It was opened in 1985. There are many souvenir shops as well as Santa's Main Post Office, programme service companies and cafes and restaurants in the Santa Claus Village. And of course, Santa is there too, in his chamber every day of the year.
- Santa's Main Post Office is a tourist destination in Santa Claus Village in the Arctic Circle. In Santa Claus' Main Post Office visitors can also read letters sent to Santa. A letter writer can arrange to have a letter mailed to them from Santa before Christmas. This special Arctic Circle postmark is a popular collectable and souvenir.
- Arctic Circle It is almost impossible not to cross the Arctic Circle in Rovaniemi. Most do it in Santa Claus Village, where it is marked and even a certificate confirming the feat can be acquired.